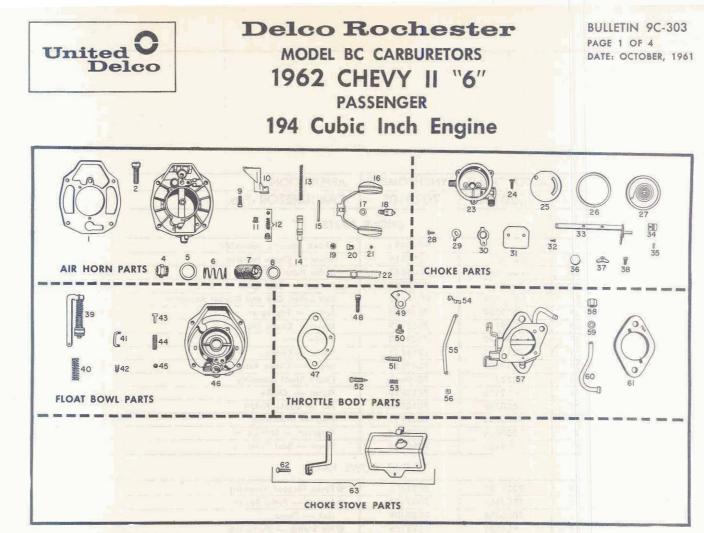

Rochester Carburetors MODEL B — Manual Choke 1932-52 CHEVROLET PASS. & TRUCK ``6'' 216 CU. IN. ENGINE

BULLETIN 9C-300 PAGE 1 OF 4 DATE: MAY, 1960 REPLACES: 9C-300, 4/1/53

PARTS SHOWN ARE FOR IDENTIFICATION ONLY. CONSULT PARTS LIST FOR CORRECT PART NAME AND NUMBER

|             | 1932-40            | 1941-50  | 1951<br>ALL EARLY | 1951<br>TR. LATE | 1951<br>PASS. LATE | 1932-52 | 1952    | YEAR                       |
|-------------|--------------------|----------|-------------------|------------------|--------------------|---------|---------|----------------------------|
|             | 7001374            | 7002050  | 7003152           | 7003863          | 7003865            | 7004475 | 7004477 | CARBURETOR No.             |
|             | 7004600            | 7004600  | 7004600           | 7004600          | 7004600            | 7004600 | 7004600 | REPLACEMENT PKG. No        |
|             | 7004363            | 7004363  | 7004363           | 7009307          | 7009307            | 7009307 | 7009307 | MASTER REPAIR KIT          |
|             | SR-300             | SR-300   | SR-300            | SR-301           | SR-301             | SR-301  | SR-301  | OFF KAR KIT                |
|             | SR-2               | SR-2     | SR-2              | SR-3             | SR-3               | SR-3    | SR-3    | KLEANOUT KIT               |
|             | 7008748            | 7008748  | 7008748           | 7015965          | 7015965            | 7015965 | 7015965 | GASKET KIT                 |
| lus.<br>10. | 1.14               |          | 1241              | A                | IR HORN PA         | RTS     |         |                            |
| 1           | 7002894            | 7002894  | 7002894           | 7004480          | 7004480            | 7004480 | 7004480 | ★Gasket — Air Horn         |
| 2           | 7000745            | 7000745  | 7000745           | 7003823          | 7003823            | 7003823 | 7003823 | Screw — Air Horn           |
| 3           | See Note           | See Note | See Note          | See Note         | See Note           | 7004669 | 7004669 | Air Horn Assembly          |
| 4           | 145475             | 145475   | 145475            | 145475           | 145475             | 145475  | 145475  | Fitting - Fuel Inlet       |
| 5           | 7000745            | 7000745  | 7000745           | 7000745          | 7000745            | 7000745 | 7000745 | Screw - Main Well Support  |
|             | 7002680            | 7002061  | 7002061           | 7003922          | 7003922            | 7004512 | 7004512 | Main Well Support Assembly |
| 6           | 7002652            | 7002651  | 7002651           | 7002651          | 7002651            | 7002652 | 7002652 | Jet Standard               |
| 6<br>7      |                    |          | 7002360           | 7002360          | 7002360            | 7002360 | 7002360 | * Power Valve Asembly      |
|             | 7002360            | 7002360  | 7002300           |                  |                    |         |         |                            |
| 7           | 7002360<br>7002071 | 7002360  | 7002071           | 7002071          | 7002071            | 7002071 | 7002071 | Spring - Power Piston      |

\* MASTER REPAIR KIT CONTENTS

NOTE: NO LONGER AVAILABLE. REPLACE WITH COMPLETE SERVICE CARBURETOR

PRINTED IN CANADA.

|       | 1022.40            | 1941-50  | 1951<br>ALL EARLY | 1951<br>TR. LATE | 1951<br>PASS. LATE | 1932-52    | 1952               | YEAR                             |
|-------|--------------------|----------|-------------------|------------------|--------------------|------------|--------------------|----------------------------------|
|       | 1932-40<br>7001374 | 7002050  | 7003152           | 7003863          | 7003865            | 7004475    | 7004477            | CARBURETOR No.                   |
| llus. |                    | 1        |                   | AIR HOR          | N PARTS (C         | Continued) |                    |                                  |
| No.   |                    |          |                   | 700000           | 7002091            | 7002081    | 7002081            | Pin — Float Hinge                |
| 1     | 7002081            | 7002081  | 7002081           | 7002081          | 7002081            | 7002081    |                    | Float Assembly                   |
| 2     | 7002672            | 7002672  | 7002672           | 7002672          | 7002672            | 7002672    | 7002672<br>7002074 | ★Gasket — Needle Seat            |
| 3     | 7002074            | 7002074  | 7002074           | 7002074          | 7002074            | 7002074    | 7002359            | *Needle and Seat Assembly        |
| 4     | 7002359            | 7002359  | 7002359           | 7002359          | 7002359            | 7002359    | 7001637            | Plug—Lead Ball—Idle Chan.—Ou     |
| 5     | 7001637            | 7001637  | 7001637           | 7001637          | 7001637            | 7001637    | 7002055            | Plug—Idle Channel—Inner          |
| 6     | 7002055            | 7002055  | 7002055           | 7002055          | 7002055            |            |                    | Plug — Lead Ball                 |
| 7     | 7002814            | 7002814  | 7002814           | 7002814          | 7002814            | 7002814    | 7002814            |                                  |
|       |                    |          |                   |                  | CHOKE PAR          | rs         |                    |                                  |
| 8     | 7002086            | 7002086  | 7002086           | 7002086          | 7002086            | 7002086    | 7002086            | Choke Valve                      |
| 9     | 7007627            | 7007627  | 7007627           | 7007627          | 7007627            | 7007627    | 7007627            | Screw — Choke Valve              |
| 20    | 7002082            | 7002082  | 7002082           | 7002082          | 7002082            | 7002082    | 7002082            | Choke Shaft Assembly             |
| 24    | 7002356            | 7002356  | 7002356           | 7002356          | 7002356            | 7002356    | 7002356            | Spring — Choke Valve             |
| 22    | 7002888            | 7002888  | 7002888           | 7002888          | 7002888            | 7002888    | 7002888            | Choke Lever and Swivel Assembly  |
| 23    | 131954             | 131954   | 131954            | 131954           | 131954             | 131954     | 131954             | Screw — Choke Lever Swivel       |
| 24    | 838884             | 838884   | 838884            | 838884           | 838884             | 838884     | 838884             | Retainer — Choke Lever           |
| 25    | 120221             | 120221   | 120221            | 120221           | 120221             | 120221     | 120221             | Screw — Bowden Wire Clamp        |
| 26    | 120619             | 120619   | 120619            | 120619           | 120619             | 120619     | 120619             | Nut — Bowden Wire Clamp          |
| 27    | 7002116            | 7002116  | 7002793           | 7003936          | 7003936            | 7003936    | 7003936            | Bracket — Choke                  |
|       |                    |          | 1.211.0           | 1                | DAT BOWL           |            | 7002001            | ★Pump Assembly                   |
| 28    | 7002091            | 7002091  | 7002091           | 7002091          | 7002091            | 7002091    | 7002091            | *Spring — Pump Return            |
| 29    | 7005954            | 7005954  | 7005954           | 7005954          | 7005954            | 7005954    | 7005954            |                                  |
| 30    | 7002119            | 7002119  | 7002119           | 7003838          | 7003838            | 7003838    | 7003838            | *Guide — Pump Discharge          |
| 31    | 7002118            | 7002118  | 7002118           | 7002118          | 7002118            | 7002118    | 7002118            | *Spring — Pump Discharge         |
| 32    | 7002117            | 7002117  | 7002117           | 7002117          | 7002117            | 7002117    | 7002117            | ★Ball — Pump Discharge           |
| 33    | 7005136            | 7005136  | 7005136           | 7005136          | 7005136            | 7005136    | 7005135            | Link — Pump                      |
| 34    | 836159             | 836159   | 836159            | 836159           | 836159             | 836159     | 836159             | *Pin Spring — Pump Link          |
| 35    | 7002120            | 7002120  | 7002120           | 7002120          | 7002120            | 7002120    | 7002120            | *Ball — Pump Inlet Check         |
| 36    | 7001604            | 7001604  | 7001604           | 7001604          | 7001604            | 7001604    | 7001604            | *Strainer — Pump Inlet           |
| 37    | 7001605            | 7001605  | 7001605           | 7001605          | 7001605            | 7001605    | 7001605            | Retainer — Inlet Strainer        |
| 38    | See Note           | See Note | See Note          | See Note         | See Note           | 7004733    | 7004733            | Float Bowl Assembly              |
| 39    | 7002103            | 7002103  | 7002103           | 7002103          | 7002103            | 7002103    | 7002103            | Lever — Throttle Kick            |
| 40    | 7002715            | 7002715  | 7002715           | 7002715          | 7002175            | 7002715    | 7002715            | Screw — Kick Lever Attaching     |
| 41    | 7002102            | 7002102  | 7002102           | 7002102          | 7002102            | 7002102    | 7002102            | Spring — Kick Lever              |
|       |                    |          |                   | THR              | OTTLE BODY         | PARTS      |                    |                                  |
| 42    | 7015367            | 7015367  | 7015367           | 7015367          | 7015367            | 7015367    | 7015367            | ★Gasket — Throttle Body          |
| 43    | 7015295            | 7015295  | 7015.295          | 7015295          | 7015295            | 7015295    | 7015295            | Screw — Throttle Body            |
|       | 120214             | 120214   | 120214            | 120214           | 120214             | 120214     | 120214             | Lockwasher — Throttle Body Screy |
| 44    | 7002121            | 7002121  | 7002121           | 7002121          | 7002121            | 7002121    | 7002121            | Idle Stop Screw                  |
| 45    | 7002357            | 7002357  | 7002357           | 7002357          | 7002357            | 7002357    | 7002357            | ★Needle — Idle Adjusting         |
| 46    | 7003190            | 7003190  | 7003190           | 7003190          | 7003190            | 7003190    | 7003190            | Spring — Idle Needle             |
| 47    | See Note           | See Note | See Note          | See Note         | See Note           | 7004517    | 7004517            | Throttle Body Assembly           |
| 48    | 3692797            | 3692797  | 3692797           | 3692797          | 3692797            | 3692797    | 3692797            | Heat Insulator                   |
| ~0    | JUILIII            | 839632   | 839632            | * 839632         | * 839632           | * 839632   | * 839632           | Flange Gasket                    |