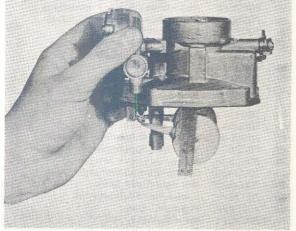

### FLOAT LEVEL ADJUSTMENT

SETTING - 1-9/32", GAUGE M-250

With air horn fully assembled, air horn gasket in position and assembly inverted (Figure 1):

- 1. Place float level gauge, M-250, in position as shown, with gauge projection inserted in discharge nozzle.
- 2. Carefully bend float tang vertically so that each float just touches top portion of gauge. If one float is higher than the other, slightly bend the float arms to bring them into alignment.
- 3. To prevent sides of floats from rubbing inside of bowl bend float arms horizontally so that each float is centered in the gauge.
- 4. Tilt assembly 90° each side and check that floats do not touch gauge.

### FLOAT LEVEL ADJUSTMENT

SETTING - 1-9/32", GAUGE M-250

With air horn fully assembled, air horn gasket in position and assembly inverted (Figure 1):

- 1. Place float level gauge, M-250, in position as shown, with gauge projection inserted in discharge nozzle.
- 2. Carefully bend float lip vertically so that each float just touches top portion of gauge. If one float is higher than the other, slightly bend the float arms to bring them into alignment.
- 3. To prevent sides of floats from rubbing inside of bowl bend float arms horizontally so that each float is centered in the gauge.
- 4. Tilt assembly 90° each side and check that floats do not touch gauge.

# FLOAT LEVEL ADJUSTMENT 7020103 — 7020104 SETTING — 1-9/32", GAUGE M-250

With air horn fully assembled, air horn gasket in

position and assembly inverted (Figure 1):

- 1. Place float level gauge, M-250, in position as shown, with gauge projection inserted in discharge nozzle.
- 2. Carefully bend tang on float arm vertically so that float pontoons touch top portion of gauge. If one float is higher than the other, slightly bend the float arms to bring them into alignment.
- 3. To prevent sides of floats from rubbing inside of bowl bend float arms horizontally so that each float is centered in the gauge.
- 4. Tilt assembly 90° each side and check that floats do not touch gauge.

# FLOAT LEVEL ADJUSTMENT 7020114 — 7020115

Setting 1-9/32" Gauge-M-250

1/32" Shim Gauge—Part No. 7022713

With air horn fully assembled, air horn gasket in position and assembly inverted (see above).

- 1. Install float shim gauge (supplied with needle seat) between head of float needle pin and float arm as shown (see inset above).
- 2. With float arm resting freely on shim, place float level gauge in position, as shown, with center gauge projection inserted in discharge nozzle. Carefully bend float arms up or down so that pontoons just touch top portion of gauge.
- 3. To prevent sides of floats from rubbing inside of bowl, bend float arms horizontally so that each float is centered between gauge legs.
- 4. Tilt assembly 90° each side and check that floats do not touch gauge.
- 5. Remove Shim Gauge from Between Float Needle and Float Arm after Adjustment.