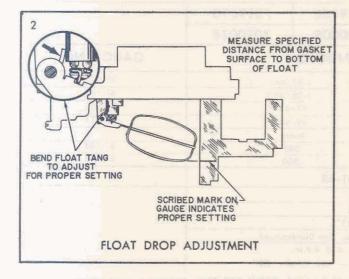

### FLOAT DROP ADJUSTMENT

SETTING - 1 3/4 ", GAUGE BT-93 OR SCALE

To insure sufficient entry of fuel into the bowl under high speed operation it is necessary to check and adjust the float drop as shown in Figure 2. With the air horn held upright and the floats suspended freely, carefully bend the drop tang at the rear of the float assembly so that the bottom of the float is  $1\frac{3}{4}$ " below the air horn gasket surface. Use float drop setting gauge BT-93. Install air horn assembly to bowl and tighten cover screws evenly and securely.