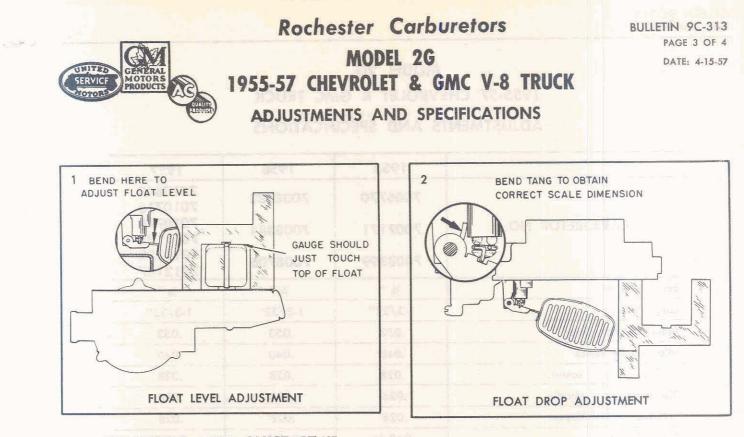

### FLOAT LEVEL ADJUSTMENT

SETTING - 1-9/32", GAUGE M-250

With air horn fully assembled, air horn gasket in position and assembly inverted (Figure 1):

- 1. Place float level gauge, M-250, in position as shown, with gauge projection inserted in discharge nozzle.
- 2. Carefully bend float tang vertically so that each float just touches top portion of gauge. If one float is higher than the other, slightly bend the float arms to bring them into alignment.
- 3. To prevent sides of floats from rubbing inside of bowl bend float arms horizontally so that each float is centered in the gauge.
- 4. Tilt assembly 90° each side and check that floats do not touch gauge.

### FLOAT DROP ADJUSTMENT

SETTING - 1 3/4 ", GAUGE BT-93 OR SCALE

To insure sufficient entry of fuel into the bowl under high speed operation it is necessary to check and adjust the float drop as shown in Figure 2. With the air horn held upright and the floats suspended freely, carefully bend the drop tang at the rear of the float assembly so that the bottom of the float is  $1\frac{3}{4}$ " below the air horn gasket surface. Use float drop setting gauge BT-93. Install air horn assembly to bowl and tighten cover screws evenly and securely.