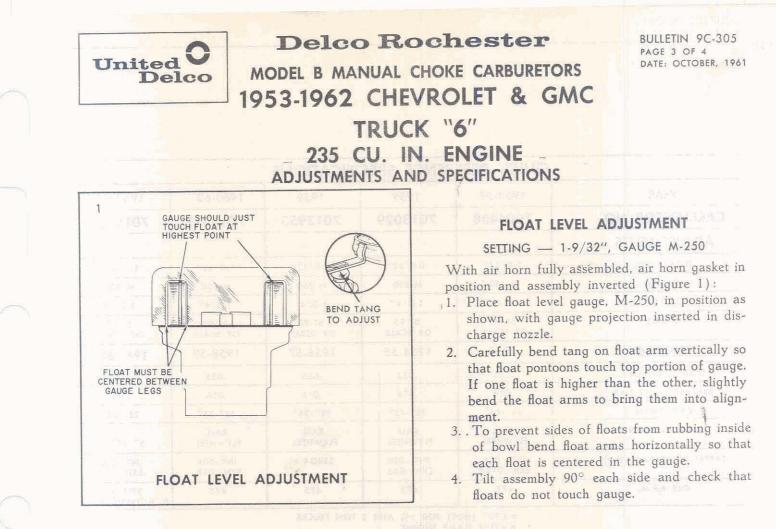

### FLOAT LEVEL ADJUSTMENT

SETTING - 1-9/32", GAUGE M-250

With air horn fully assembled, air horn gasket in position and assembly inverted (Figure 1):

- 1. Place float level gauge, M-250, in position as shown, with gauge projection inserted in discharge nozzle.
- 2. Carefully bend float tang vertically so that each float just touches top portion of gauge. If one float is higher than the other, slightly bend the float arms to bring them into alignment.
- 3. To prevent sides of floats from rubbing inside of bowl bend float arms horizontally so that each float is centered in the gauge.
- 4. Tilt assembly 90° each side and check that floats do not touch gauge.