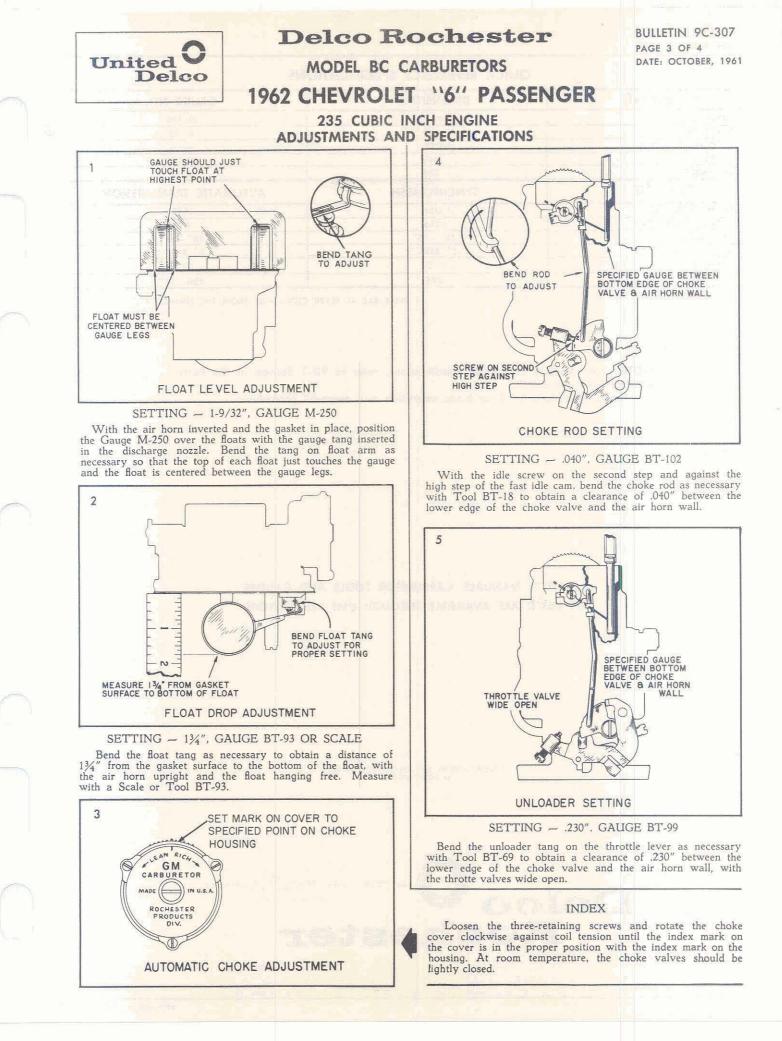

### FLOAT LEVEL ADJUSTMENT

SETTING - 1-9/32", GAUGE M-250

With air horn fully assembled, air horn gasket in position and assembly inverted (Figure 1):

- 1. Place float level gauge, M-250, in position as shown, with gauge projection inserted in discharge nozzle.
- 2. Carefully bend float tang vertically so that each float just touches top portion of gauge. If one float is higher than the other, slightly bend the float arms to bring them into alignment.
- 3. To prevent sides of floats from rubbing inside of bowl bend float arms horizontally so that each float is centered in the gauge.
- 4. Tilt assembly 90° each side and check that floats do not touch gauge.

### FLOAT DROP ADJUSTMENT

SETTING - 1 3/4 ", GAUGE BT-93 OR SCALE

To insure sufficient entry of fuel into the bowl under high speed operation it is necessary to check and adjust the float drop as shown in Figure 2. With the air horn held upright and the floats suspended freely, carefully bend the drop tang at the rear of the float assembly so that the bottom of the float is  $1\frac{3}{4}$ " below the air horn gasket surface. Use float drop setting gauge BT-93. Install air horn assembly to bowl and tighten cover screws evenly and securely.