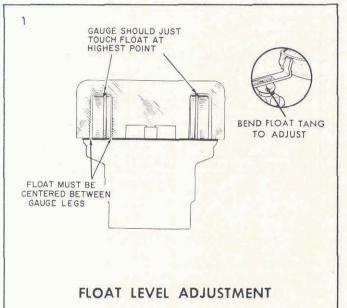

### FLOAT LEVEL ADJUSTMENT

SETTING - 1-9/32", GAUGE M-250

With air horn fully assembled, air horn gasket in position and assembly inverted (Figure 1):

- 1. Place float level gauge, M-250, in position as shown, with gauge projection inserted in discharge nozzle.
- 2. Carefully bend float tang vertically so that each float just touches top portion of gauge. If one float is higher than the other, slightly bend the float arms to bring them into alignment.
- 3. To prevent sides of floats from rubbing inside of bowl bend float arms horizontally so that each float is centered in the gauge.
- 4. Tilt assembly 90° each side and check that floats do not touch gauge.