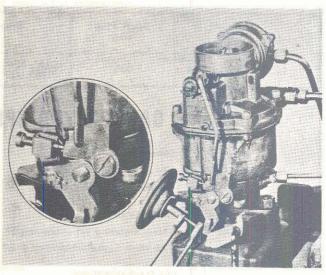

es. Be certain that accelerator pull back spring No. 3695705 is used.
- 2. Check the alignment of the throttle return check adjusting screw with the contact arm on the throttle lever (Figure 5). It may be necessary to bend the throttle return bracket or throttle lever contact arm to center the adjusing screw on the radius of the contact arm.
- 3. Connect a tachometer to the engine. Place the transmission control in the park position. Start the engine and run it at fast idle to warm up the engine.
- 4. Adjust the throttle stop screw and idle adjusting needle in combination with each other to secure a smooth idle at 500 RPM in "N" position. This adjustment should be made with the choke valve in the wide open position and the throttle stop screw resting on the low step of the fast idle cam.



FIGURE 5

- 5. Shut off engine. With the choke valve in the closed position, locate the throttle stop screw so that it rests on the highest step of the fast idle cam (Figure 5).
- 6. Then, using a  $\frac{3}{8}$ " wrench, turn the Throttle Return Check adjusting screw until it just contacts the throttle lever contact arm. Hold flats on shaft with a wrench whenever adjusting screw is turned.
- 7. Install air cleaner. Start engine and recheck idling adjustment.

Bending tool BT-18, float level gauge M-250, and combination carburetor gauge BT-64 are available from Borroughs Tool Company, Kalamazoo, Mich., U.S.A.

## AUTOMATIC CHOKE STOVE ADAPTER KIT INSTALLATION

- 1. Assemble carburetor to engine manifold. Connect the carburetor controls, gasoline and vacuum spark control lines.
- Mount ma