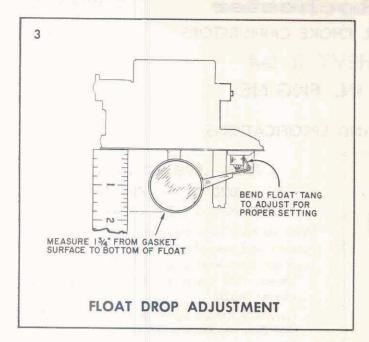

### FLOAT DROP ADJUSTMENT

SETTING - 1 3/4 ", GAUGE BT-93 OR SCALE

To insure sufficient entry of fuel into the bowl under high speed operation it is necessary to check and adjust the float drop as shown in Figure 2. With the air horn held upright and the floats suspended freely, carefully bend the drop tang at the rear of the float assembly so that the bottom of the float is  $1\frac{3}{4}$ " below the air horn gasket surface. Use float drop setting gauge BT-93. Install air horn assembly to bowl and tighten cover screws evenly and securely.

### FLOAT DROP ADJUSTMENT

SETTING - 1 3/4 ", GAUGE BT-93 OR SCALE

To insure sufficient entry of fuel into the bowl under high speed operation it is necessary to check and adjust the float drop as shown in Figure 3. With the air horn held upright and the floats suspended freely, carefully bend the drop tang at the rear of the float assembly so that the bottom of the float is  $1\frac{3}{4}$ " below the air horn gasket surface. Use float drop setting gauge BT-93. Install air horn assembly to bowl and tighten cover screws evenly and securely.