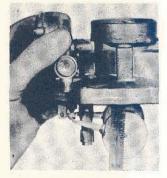

#### CHOKE ROD ADJUSTMENT

1. With the stat cover properly indexed (so that the scribed index mark on the cover is in line with the long cast mark on the choke housing) turn the idle screw in until it contacts the second step of the fast idle cam against the shoulder of the first step. (Figure 3).

2. Holding the screw tightly against the cam, bend the choke rod at the dog leg until the small end of the com-bination gauge (.073") just slides easily between the lower edge of the choke valve and the bore of the carburetor air horn.