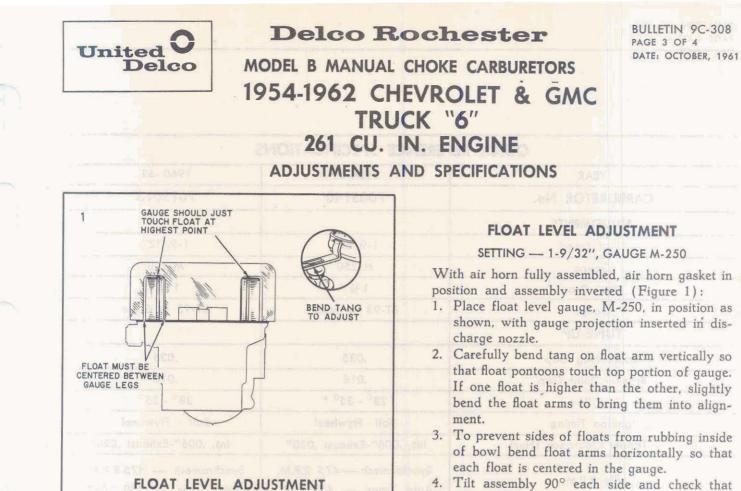

### FLOAT LEVEL ADJUSTMENT

SETTING - 1-9/32", GAUGE M-250

With air horn fully assembled, air horn gasket in position and assembly inverted (Figure 1):

- 1. Place float level gauge, M-250, in position as shown, with gauge projection inserted in discharge nozzle.
- 2. Carefully bend float tang vertically so that each float just touches top portion of gauge. If one float is higher than the other, slightly bend the float arms to bring them into alignment.
- 3. To prevent sides of floats from rubbing inside of bowl bend float arms horizontally so that each float is centered in the gauge.
- 4. Tilt assembly 90° each side and check that floats do not touch gauge.