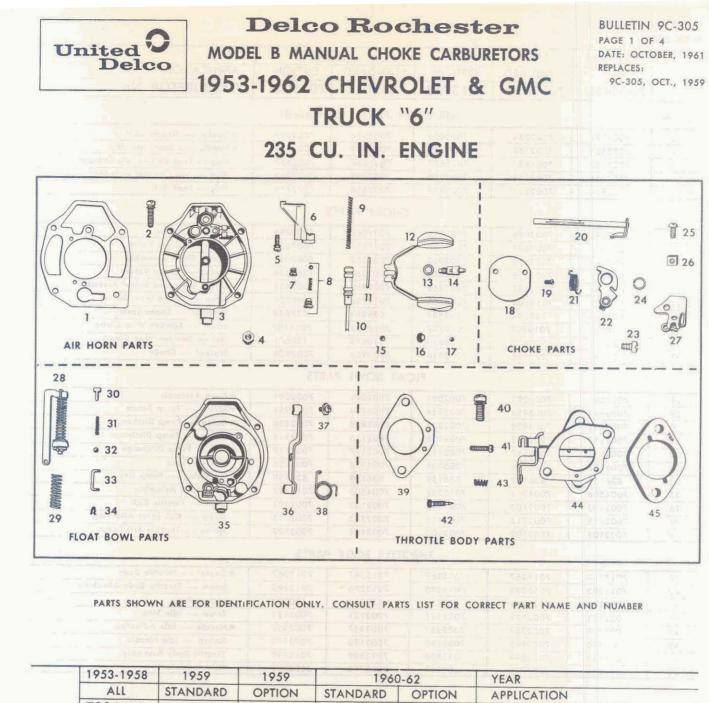

Rochester Carburetors MODEL B — Manual Choke 1932-52 CHEVROLET PASS. & TRUCK ``6'' 216 CU. IN. ENGINE

BULLETIN 9C-300 PAGE 1 OF 4 DATE: MAY, 1960 REPLACES: 9C-300, 4/1/53

PARTS SHOWN ARE FOR IDENTIFICATION ONLY. CONSULT PARTS LIST FOR CORRECT PART NAME AND NUMBER

|             | 1932-40            | 1941-50  | 1951<br>ALL EARLY | 1951<br>TR. LATE | 1951<br>PASS. LATE | 1932-52 | 1952    | YEAR                       |
|-------------|--------------------|----------|-------------------|------------------|--------------------|---------|---------|----------------------------|
|             | 7001374            | 7002050  | 7003152           | 7003863          | 7003865            | 7004475 | 7004477 | CARBURETOR No.             |
|             | 7004600            | 7004600  | 7004600           | 7004600          | 7004600            | 7004600 | 7004600 | REPLACEMENT PKG. No        |
|             | 7004363            | 7004363  | 7004363           | 7009307          | 7009307            | 7009307 | 7009307 | MASTER REPAIR KIT          |
|             | SR-300             | SR-300   | SR-300            | SR-301           | SR-301             | SR-301  | SR-301  | OFF KAR KIT                |
|             | SR-2               | SR-2     | SR-2              | SR-3             | SR-3               | SR-3    | SR-3    | KLEANOUT KIT               |
|             | 7008748            | 7008748  | 7008748           | 7015965          | 7015965            | 7015965 | 7015965 | GASKET KIT                 |
| lus.<br>10. | 1.14               |          | 1241              | A                | IR HORN PA         | RTS     |         |                            |
| 1           | 7002894            | 7002894  | 7002894           | 7004480          | 7004480            | 7004480 | 7004480 | ★Gasket — Air Horn         |
| 2           | 7000745            | 7000745  | 7000745           | 7003823          | 7003823            | 7003823 | 7003823 | Screw — Air Horn           |
| 3           | See Note           | See Note | See Note          | See Note         | See Note           | 7004669 | 7004669 | Air Horn Assembly          |
| 4           | 145475             | 145475   | 145475            | 145475           | 145475             | 145475  | 145475  | Fitting - Fuel Inlet       |
| 5           | 7000745            | 7000745  | 7000745           | 7000745          | 7000745            | 7000745 | 7000745 | Screw - Main Well Support  |
|             | 7002680            | 7002061  | 7002061           | 7003922          | 7003922            | 7004512 | 7004512 | Main Well Support Assembly |
| 6           | 7002652            | 7002651  | 7002651           | 7002651          | 7002651            | 7002652 | 7002652 | Jet Standard               |
| 6<br>7      |                    |          | 7002360           | 7002360          | 7002360            | 7002360 | 7002360 | * Power Valve Asembly      |
|             | 7002360            | 7002360  | 7002300           |                  |                    |         |         |                            |
| 7           | 7002360<br>7002071 | 7002360  | 7002071           | 7002071          | 7002071            | 7002071 | 7002071 | Spring - Power Piston      |

\* MASTER REPAIR KIT CONTENTS

NOTE: NO LONGER AVAILABLE. REPLACE WITH COMPLETE SERVICE CARBURETOR

PRINTED IN CANADA.

|       | 1022.40            | 1941-50  | 1951<br>ALL EARLY | 1951<br>TR. LATE | 1951<br>PASS. LATE | 1932-52    | 1952               | YEAR                             |
|-------|--------------------|----------|-------------------|------------------|--------------------|------------|--------------------|----------------------------------|
|       | 1932-40<br>7001374 | 7002050  | 7003152           | 7003863          | 7003865            | 7004475    | 7004477            | CARBURETOR No.                   |
| llus. |                    | 1        |                   | AIR HOR          | N PARTS (C         | Continued) |                    |                                  |
| No.   |                    |          |                   | 700000           | 7002091            | 7002081    | 7002081            | Pin — Float Hinge                |
| 1     | 7002081            | 7002081  | 7002081           | 7002081          | 7002081            | 7002081    |                    | Float Assembly                   |
| 2     | 7002672            | 7002672  | 7002672           | 7002672          | 7002672            | 7002672    | 7002672<br>7002074 | ★Gasket — Needle Seat            |
| 3     | 7002074            | 7002074  | 7002074           | 7002074          | 7002074            | 7002074    | 7002359            | *Needle and Seat Assembly        |
| 4     | 7002359            | 7002359  | 7002359           | 7002359          | 7002359            | 7002359    | 7001637            | Plug—Lead Ball—Idle Chan.—Ou     |
| 5     | 7001637            | 7001637  | 7001637           | 7001637          | 7001637            | 7001637    | 7002055            | Plug—Idle Channel—Inner          |
| 6     | 7002055            | 7002055  | 7002055           | 7002055          | 7002055            |            |                    | Plug — Lead Ball                 |
| 7     | 7002814            | 7002814  | 7002814           | 7002814          | 7002814            | 7002814    | 7002814            |                                  |
|       |                    |          |                   |                  | CHOKE PAR          | rs         |                    |                                  |
| 8     | 7002086            | 7002086  | 7002086           | 7002086          | 7002086            | 7002086    | 7002086            | Choke Valve                      |
| 9     | 7007627            | 7007627  | 7007627           | 7007627          | 7007627            | 7007627    | 7007627            | Screw — Choke Valve              |
| 20    | 7002082            | 7002082  | 7002082           | 7002082          | 7002082            | 7002082    | 7002082            | Choke Shaft Assembly             |
| 24    | 7002356            | 7002356  | 7002356           | 7002356          | 7002356            | 7002356    | 7002356            | Spring — Choke Valve             |
| 22    | 7002888            | 7002888  | 7002888           | 7002888          | 7002888            | 7002888    | 7002888            | Choke Lever and Swivel Assembly  |
| 23    | 131954             | 131954   | 131954            | 131954           | 131954             | 131954     | 131954             | Screw — Choke Lever Swivel       |
| 24    | 838884             | 838884   | 838884            | 838884           | 838884             | 838884     | 838884             | Retainer — Choke Lever           |
| 25    | 120221             | 120221   | 120221            | 120221           | 120221             | 120221     | 120221             | Screw — Bowden Wire Clamp        |
| 26    | 120619             | 120619   | 120619            | 120619           | 120619             | 120619     | 120619             | Nut — Bowden Wire Clamp          |
| 27    | 7002116            | 7002116  | 7002793           | 7003936          | 7003936            | 7003936    | 7003936            | Bracket — Choke                  |
|       |                    |          | 1.211.0           | 1                | DAT BOWL           |            | 7002001            | ★Pump Assembly                   |
| 28    | 7002091            | 7002091  | 7002091           | 7002091          | 7002091            | 7002091    | 7002091            | *Spring — Pump Return            |
| 29    | 7005954            | 7005954  | 7005954           | 7005954          | 7005954            | 7005954    | 7005954            |                                  |
| 30    | 7002119            | 7002119  | 7002119           | 7003838          | 7003838            | 7003838    | 7003838            | *Guide — Pump Discharge          |
| 31    | 7002118            | 7002118  | 7002118           | 7002118          | 7002118            | 7002118    | 7002118            | *Spring — Pump Discharge         |
| 32    | 7002117            | 7002117  | 7002117           | 7002117          | 7002117            | 7002117    | 7002117            | ★Ball — Pump Discharge           |
| 33    | 7005136            | 7005136  | 7005136           | 7005136          | 7005136            | 7005136    | 7005135            | Link — Pump                      |
| 34    | 836159             | 836159   | 836159            | 836159           | 836159             | 836159     | 836159             | *Pin Spring — Pump Link          |
| 35    | 7002120            | 7002120  | 7002120           | 7002120          | 7002120            | 7002120    | 7002120            | *Ball — Pump Inlet Check         |
| 36    | 7001604            | 7001604  | 7001604           | 7001604          | 7001604            | 7001604    | 7001604            | *Strainer — Pump Inlet           |
| 37    | 7001605            | 7001605  | 7001605           | 7001605          | 7001605            | 7001605    | 7001605            | Retainer — Inlet Strainer        |
| 38    | See Note           | See Note | See Note          | See Note         | See Note           | 7004733    | 7004733            | Float Bowl Assembly              |
| 39    | 7002103            | 7002103  | 7002103           | 7002103          | 7002103            | 7002103    | 7002103            | Lever — Throttle Kick            |
| 40    | 7002715            | 7002715  | 7002715           | 7002715          | 7002175            | 7002715    | 7002715            | Screw — Kick Lever Attaching     |
| 41    | 7002102            | 7002102  | 7002102           | 7002102          | 7002102            | 7002102    | 7002102            | Spring — Kick Lever              |
|       |                    |          |                   | THR              | OTTLE BODY         | PARTS      |                    |                                  |
| 42    | 7015367            | 7015367  | 7015367           | 7015367          | 7015367            | 7015367    | 7015367            | ★Gasket — Throttle Body          |
| 43    | 7015295            | 7015295  | 7015.295          | 7015295          | 7015295            | 7015295    | 7015295            | Screw — Throttle Body            |
|       | 120214             | 120214   | 120214            | 120214           | 120214             | 120214     | 120214             | Lockwasher — Throttle Body Screy |
| 44    | 7002121            | 7002121  | 7002121           | 7002121          | 7002121            | 7002121    | 7002121            | Idle Stop Screw                  |
| 45    | 7002357            | 7002357  | 7002357           | 7002357          | 7002357            | 7002357    | 7002357            | ★Needle — Idle Adjusting         |
| 46    | 7003190            | 7003190  | 7003190           | 7003190          | 7003190            | 7003190    | 7003190            | Spring — Idle Needle             |
| 47    | See Note           | See Note | See Note          | See Note         | See Note           | 7004517    | 7004517            | Throttle Body Assembly           |
| 48    | 3692797            | 3692797  | 3692797           | 3692797          | 3692797            | 3692797    | 3692797            | Heat Insulator                   |
| ~0    | JUILIII            | 839632   | 839632            | * 839632         | * 839632           | * 839632   | * 839632           | Flange Gasket                    |