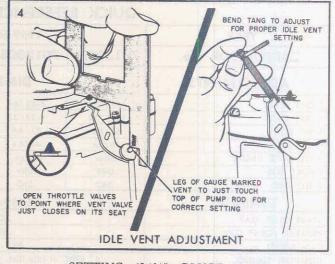

#### CHOKE ROD ADJUSTMENT

1. With the stat cover properly indexed (so that the scribed index mark on the cover is in line with the long cast mark on the choke housing) turn the idle screw in until it contacts the second step of the fast idle cam against the shoulder of the first step. (Figure 3).

2. Holding the screw tightly against the cam, bend the choke rod at the dog leg until the small end of the com-bination gauge (.073") just slides easily between the lower edge of the choke valve and the bore of the carburetor air horn.

# FIGURE 4 UNLOADER ADJUSTMENT

With the throttle lever in the full wide open position, there should be a clearance between the lower edge of the choke valve and the bore of the carburetor air horn so that the large end of the combination gauge (.166") will just slide freely (Figure 4). Bend the tang on the throttle lever to obtain the necessary clearance.