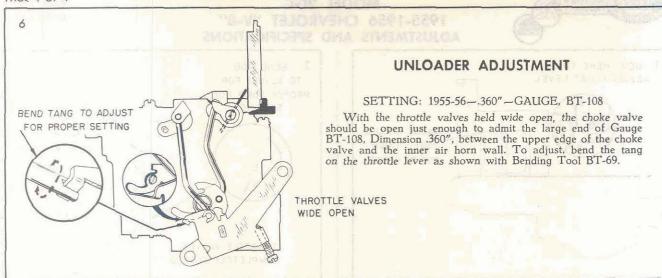

# FIGURE 4 UNLOADER ADJUSTMENT

With the throttle lever in the full wide open position, there should be a clearance between the lower edge of the choke valve and the bore of the carburetor air horn so that the large end of the combination gauge (.166") will just slide freely (Figure 4). Bend the tang on the throttle lever to obtain the necessary clearance.