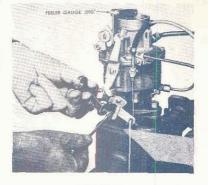

### THROTTLE RETURN CHECK INSTRUCTIONS

- 1. Completely assemble carburetor on engine manifold. Be certain accelerator pull back spring No. 3695705 is used.
- 2. If necessary, bend the throttle return check bracket or throttle lever contact arm to center the adjusting screw on the radius of the contact arm.
- 3. Run the engine until it is warmed up.
- 4. Adjust the throttle stop screw and idle adjusting needle to secure a smooth idle at 500 R.P.M. in "N" position.
- 5. Shut off engine. Insert .090" feeler gauge between carburetor choke lever cam and fast idle lever. (Figure 3.)
- 6. Using a  $\frac{3}{8}''$  wrench turn the adjusting screw until it just contacts the throttle lever contact arm. Hold flats on shaft with wrench whenever adjusting screw is turned.
- 7. Install air cleaner. Start engine and recheck idling adjustment.

#### CHOKE ROD ADJUSTMENT

1. With the stat cover properly indexed (so that the scribed index mark on the cover is in line with the long cast mark on the choke housing) turn the idle screw in until it contacts the second step of the fast idle cam against the shoulder of the first step. (Figure 3).

2. Holding the screw tightly against the cam, bend the choke rod at the dog leg until the small end of the com-bination gauge (.073") just slides easily between the lower edge of the choke valve and the bore of the carburetor air horn.