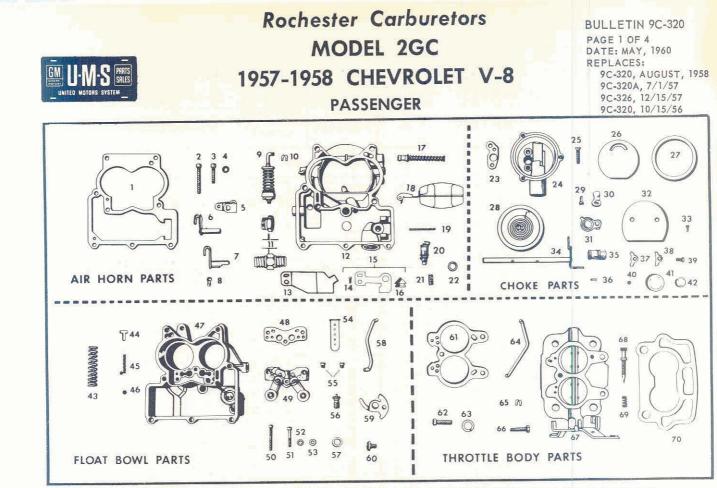

PARTS SHOWN ARE FOR IDENTIFICATION ONLY. CONSULT PARTS LIST FOR CORRECT PART NAME AND NUMBER

|              | 1950-51<br>(Early) | 1950      | 1951<br>(Early) | 1951<br>(Late) | 1950-51<br>Service | 1952     | 1951<br>(Late) | YEAR                       |
|--------------|--------------------|-----------|-----------------|----------------|--------------------|----------|----------------|----------------------------|
|              | Truck              | Passenger | Passenger       | Truck          | Passenger          | Truck    | Passenger      | APPLICATION                |
|              | 7002051            | 7003060   | 7003160         | 7003864        | 7003986            | 7004476  | 7004495        | CARBURETOR No.             |
|              | 7015919            | 7007200   | 7007200         | 7015919        | 7007200            | 7015919  | 7007200        | REPLACEMENT PKG. No.       |
|              | 7004363            | 7004363   | 7004363         | 7015964        | 7015964            | 7015964  | 7015964        | MASTER REPAIR KIT          |
|              | SR-300             | SR-300    | SR-300          | SR-301         | SR-301             | SR-301   | SR-301         | OFF KAR KIT                |
|              | SR-2               | SR-2      | SR-2            | SR-3           | SR-3               | SR-3     | SR-3           | KLEANOUT KIT               |
|              | 7001386            | 7001386   | 7001386         | 7015965        | 7015965            | 7015965  | 7015965        | GASKET KIT                 |
| llus.<br>No. |                    |           |                 | Alf            | HORN PAI           | RTS      |                |                            |
| 1            | 7002894            | 7002894   | 7002894         | 7004480        | 7004480            | 7004480  | 7004480        | ★Gasket — Air Horn         |
| 2            | 7000745            | 7000745   | 7000745         | 7003823        | 7003823            | 7003823  | 7003823        | Screw — Air Horn           |
| 3            | See Note           | See Note  | See Note        | See Note       | See Note           | See Note | See Note       | Air Horn Assembly          |
| 4            | 145475             | 145475    | 145475          | 145475         | 145475             | 145475   | 145475         | Fitting — Fuel Inlet       |
| 5            | 7000745            | 7000745   | 7000745         | 7000745        | 7000745            | 7000745  | 7000745        | Screw — Main Well Support  |
| 6            | 7002158            | 7003079   | 7003079         | 7003921        | 7004523            | 7004571  | 7004523        | Main Well Support Assembly |
| 7            | 7002658            | 7002658   | 7002658         | 7002658        | 7002656            | 7002659  | 7002656        | Jet Standard               |

\* MASTER REPAIR KIT CONTENTS

NOTE: NO LONGER AVAILABLE. REPLACE WITH COMPLETE SERVICE CARBURETOR

PRINTED IN CANADA.

| 1     | 1050 51            |           | 1051            | 10.74          | 10/0 11            | 1           | 10.51          |                                  |
|-------|--------------------|-----------|-----------------|----------------|--------------------|-------------|----------------|----------------------------------|
|       | 1950-51<br>(Early) | 1950      | 1951<br>(Early) | 1951<br>(Late) | 1950-51<br>Service | 1952        | 1951<br>(Late) | YEAR                             |
|       | Truck              | Passenger | Passenger       | Truck          | Passenger          | Truck       | Passenger      | APPLICATION                      |
|       | 7002051            | 7003060   | 7003160         | 7003864        | 7003986            | 7004476     | 7004495        | CARBURETOR No.                   |
| llus. |                    |           |                 |                |                    |             |                |                                  |
| No.   |                    |           |                 |                | ORN PARTS          | (Continued) |                |                                  |
| 8     | 7002360            | 7002360   | 7002360         | 7002360        | 7002360            | 7002360     | 7002360        | *Power Valve Asembly             |
| 9     | 7002366            | 7002366   | 7002366         | 7002366        | 7002366            | 7002366     | 7002366        | Spring - Power Piston            |
| 0     | 7002068            | 7002068   | 7002068         | 7002068        | 7002068            | 7002068     | 7002068        | Power Piston                     |
| 1     | 7002081            | 7002081   | 7002081         | 7002081        | 7002081            | 7002081     | 7002081        | Pin — Float Hinge                |
| 2     | 7002672            | 7002672   | 7002672         | 7002672        | 7002672            | 7002672     | 7002672        | Float Assembly                   |
| 3     | 7002074            | 7002074   | 7002074         | 7002074        | 7002074            | 7002074     | 7002074        | ★Gasket — Needle Seat            |
| 4     | 7002359            | 7002359   | 7002359         | 7002359        | 7002359            | 7002359     | 7002359        | *Needle and Seat Assembly        |
| 5     | 7001637            | 7001637   | 7001637         | 7001637        | 7001637            | 7001637     | 7001637        | Plug-Lead Ball-Idle Chan-Out     |
| 6     | 7002055            | 7002055   | 7002055         | 7002055        | 7002055            | 7002055     | 7002055        | Plug—Idle Channel—Inner          |
| 7     | 7002814            | 7002814   | /002814         | 7002814        | 7002814            | 7002814     | 7002814        | Plug — Lead Ball                 |
|       |                    |           |                 |                | CHOKE PA           | ARTS        |                |                                  |
| 8     | 7002086            | 7002086   | 7002086         | 7002086        | 7002086            | 7002086     | 7002086        | Choke Valve                      |
| 9     | 7007627            | 7007627   | 7007627         | 7007627        | 7007627            | 7007627     | 7007627        | Screw — Choke Valve              |
| 0     | 7002082            | 7002082   | 7002082         | 7002082        | 7002082            | 7002082     | 7002082        | Choke Shaft Assembly             |
| 21    | 7002356            | 7002356   | 7002356         | 7002356        | 7002356            | 7002356     | 7002356        | Spring - Choke Valve             |
| 2     | 7002888            | 7002888   | 7002888         | 7002888        | 7002888            | 7002888     | 7002888        | Choke Lever and Swivel Assembly  |
| 3     | 131954             | 131954    | 131954          | 131954         | 131954             | 131954      | 131954         | Screw - Choke Lever Swivel       |
| 4     | 838884             | 838884    | 838884          | 838884         | 838884             | 838884      | 838884         | Retainer Choke Lever             |
| 2.5   | 120221             | 120221    | 120221          | 120221         | 120221             | 120221      | 120221         | Screw — Bowden Wire Clamp        |
| .6    | 120619             | 120619    | 120619          | 120619         | 120619             | 120619      | 120619         | Nut — Bowden Wire Clamp          |
| 27    | 7002116            | 7002116   | 7002793         | 7003936        | 7003936            | 7003936     | 7003936        | Bracket — Choke                  |
|       |                    |           | 12.01           | Fl             | OAT BOWL           | PARIS       | YEB)           | <u></u>                          |
| 28    | 7002091            | 7002091   | 7002091         | 7002091        | 7002091            | 7002091     | 7002091        | *Pump Assembly                   |
| 9     | 7005954            | 7005954   | 7005954         | 7005954        | 7005954            | 7005954     | 7005954        | ★Spring — Pump Return            |
| 0     | 7002119            | 7002119   | 7002119         | 7003838        | 7003838            | 7003838     | 7003838        | ★Guide — Pump Discharge          |
| 1     | 7002118            | 7002118   | 7002118         | 7002118        | 7002118            | 7002118     | 7002118        | ★Spring — Pump Discharge         |
| 2     | 7002117            | 7002117   | 7002117         | 7002117        | 7002117            | 7002117     | 7002117        | ★Ball — Pump Discharge           |
| 3     | 7005136            | 7005136   | 7005136         | 7005136        | 7005136            | 7005136     | 7005135        | Link — Pump                      |
| 4     | 836159             | 836159    | 836159          | 836159         | 836159             | 836159      | 836159         | *Pin Spring — Pump Link          |
| 35    | 7002120            | 7002120   | 7002120         | 7002120        | 7002120            | 7002120     | 7002120        | ★Ball — Pump Inlet Check         |
| 6     | 7001604            | 7001604   | 7001604         | 7001604        | 7001604            | 7001604     | 7001604        | ★Strainer — Pump Inlet           |
| 17    | 7001605            | 7001605   | 7001605         | 7001605        | 7001605            | 7001605     | 7001605        | *Retainer Inlet Strainer         |
| 8     | See Note           | See Note  | See Note        | See Note       | 7004506            | 7004506     | 7004506        | Float Bowl Assembly              |
| 19    | 7002103            | 7002103   | 7002103         | 7002103        | 7002103            | 7002103     | 7002103        | Lever — Throttle Kick            |
| 10    | 7002715            | 7002715   | 7002715         | 7002715        | 7002175            | 7002715     | 7002715        | Screw — Kick Lever Attaching     |
| 41    | 7002102            | 7002102   | 7002102         | 7002102        | 7002102            | 7002102     | 7002102        | Spring — Kick Lever              |
|       |                    |           |                 | THI            | ROTTLE BOD         | Y PARTS     |                |                                  |
| 12    | 7015367            | 7015367   | 7015367         | 7015367        | 7015367            | 7015367     | 7015367        | ★Gasket — Throttle Body          |
| 13    | 7015295            | 7015295   | 7015295         | 7015295        | 7015295            | 7015295     | 7015295        | Screw — Throttle Body            |
| _     | 120214             | 120214    | 120214          | 120214         | 120214             | 120214      | 120214         | Lockwasher — Throttle Body Scret |
| \$4   | 7002121            | 7002121   | 7002121         | 7002121        | 7002121            | 7002121     | 7002121        | Idle Stop Screw                  |
| 45    | 7002357            | 7002357   | 7002357         | 7002357        | 7002357            | 7002357     | 7002357        | ★Needle — Idle Adjusting         |
| 46    | 7003190            | 7003190   | 7003190         | 7003190        | 7003190            | 7003190     | 7003190        | Spring Idle Needle               |
| 47    | See Note           | See Note  | See Note        | See Note       | See Note           | See Note    | See Note       | Throttle Body Assembly           |
| 48    | 3692799            | 3692799   | 3692799         | 3692799        | 3692799            | 3692799     | 3692799        | Heat Insulator                   |
| -     | 2                  | 7003220   | 7003220         |                | 7003220            |             | 7003220        | Throttle Return Check Assembly   |
|       |                    | 7003234   | 7003234         |                | 7003234            | -           | 7003234        | Contact Screw                    |