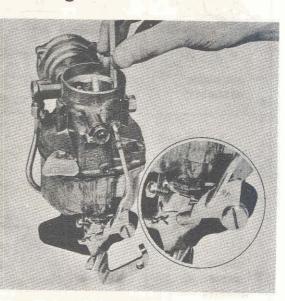

### THROTTLE RETURN CHECK INSTRUCTIONS

- 1. Completely assemble carburetor on engine manifold. Be certain accelerator pull back spring No. 3695705 is used.
- 2. If necessary, bend the throttle return check bracket or throttle lever contact arm to center the adjusting screw on the radius of the contact arm.
- 3. Run the engine until it is warmed up.
- 4. Adjust the throttle stop screw and idle adjusting needle to secure a smooth idle at 500 R.P.M. in "N" position.
- 5. Shut off engine. Insert .090" feeler gauge between carburetor choke lever cam and fast idle lever. (Figure 3.)
- 6. Using a  $\frac{3}{8}''$  wrench turn the adjusting screw until it just contacts the throttle lever contact arm. Hold flats on shaft with wrench whenever adjusting screw is turned.
- 7. Install air cleaner. Start engine and recheck idling adjustment.