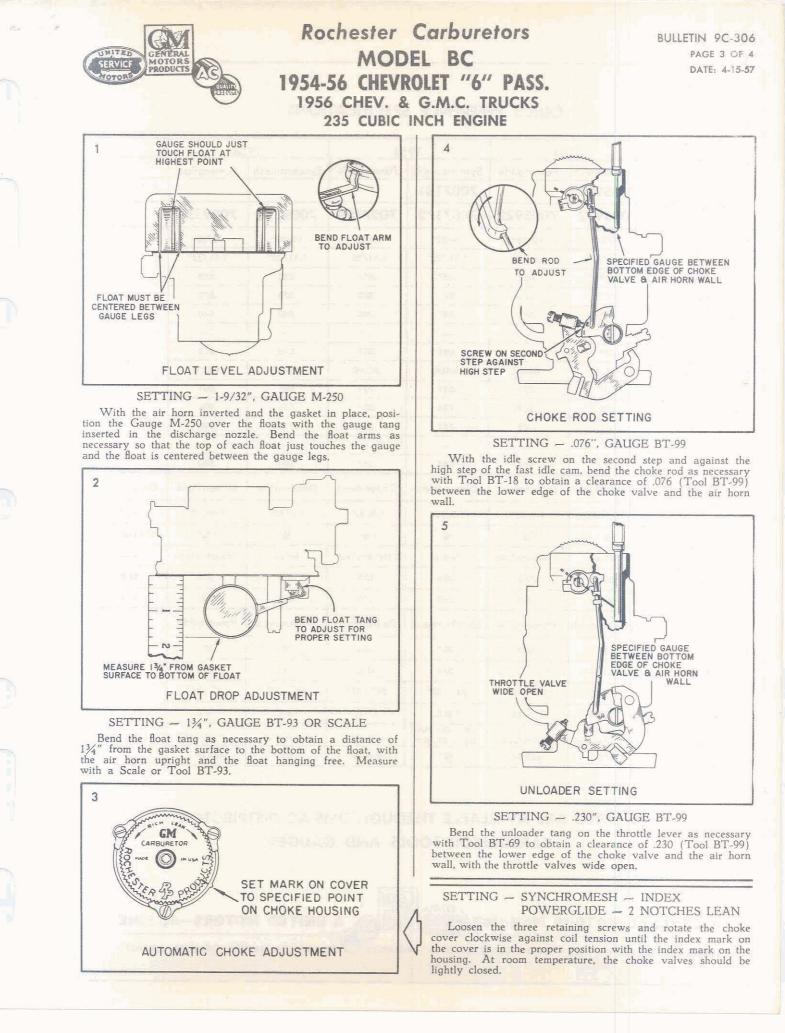

the second second | Challe Share Branchast              |  |
| 59     | 132124                      | 132124                                 | 132124                                | 132124             | 132124       | 132124               | Screw — Choke Stove Bracket         |  |
| 60     | 7003923                     | 7003923                                | 7003923                               | 7003923            | 7003923      | 7003923              | Manifold Stove Assembly             |  |
| 61     |                             | 3697882                                |                                       | 3697882            |              | 3697882              | Heat Pipe — Choke Stove             |  |

\* REPAIR KIT CONTENTS

A DATE TRABLES PERSON A DATE A ADATES A ADATES



# QUICK REFERENCE SPECIFICATIONS

|             |           | 19                       | 1954           |                          | 1955           |                                                                                                                 | 1956           |               |
|-------------|-----------|--------------------------|----------------|--------------------------|----------------|-----------------------------------------------------------------------------------------------------------------|----------------|---------------|
|             |           | Synchromesh              | Powerglide     | Synchromesh              | Powerglide     | Synchromesh                                                                                                     | Powergli