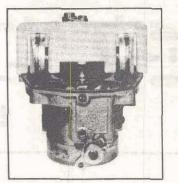

#### CHOKE ROD ADJUSTMENT

1. With the stat cover properly indexed (so that the scribed index mark on the cover is in line with the long cast mark on the choke housing) turn the idle screw in until it contacts the second step of the fast idle cam against the shoulder of the first step. (Figure 3).

2. Holding the screw tightly against the cam, bend the choke rod at the dog leg until the small end of the com-bination gauge (.073") just slides easily between the lower edge of the choke valve and the bore of the carburetor air horn.