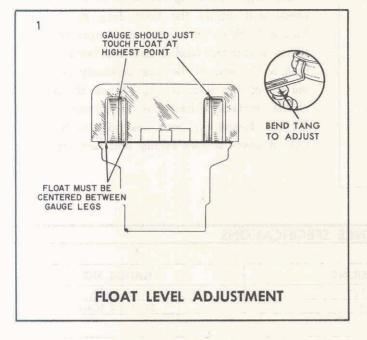

### FLOAT LEVEL ADJUSTMENT

SETTING - 1-9/32", GAUGE M-250

With air horn fully assembled, air horn gasket in position and assembly inverted (Figure 1):

- 1. Place float level gauge, M-250, in position as shown, with gauge projection inserted in discharge nozzle.
- 2. Carefully bend float tang vertically so that each float just touches top portion of gauge. If one float is higher than the other, slightly bend the float arms to bring them into alignment.
- 3. To prevent sides of floats from rubbing inside of bowl bend float arms horizontally so that each float is centered in the gauge.
- 4. Tilt assembly 90° each side and check that floats do not touch gauge.