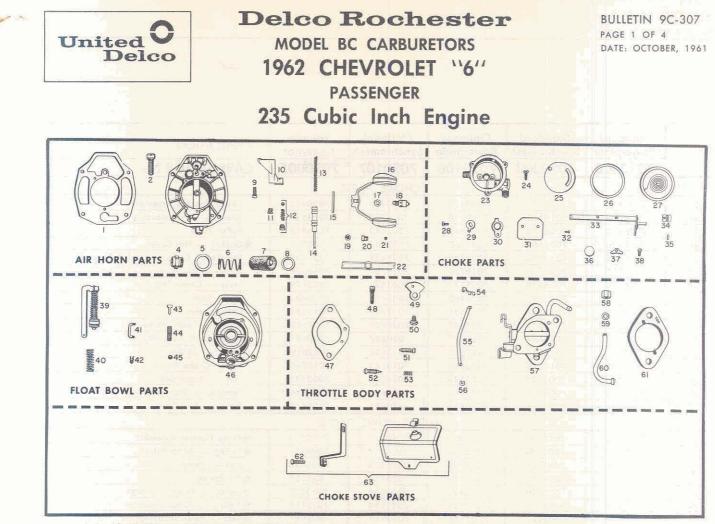

| T.D.C.         | 1000          |
| Tappet Cle  | orance    | Int006 Hot<br>Exh013 Hot | HYDRAULIC      | Int006 Hot<br>Exh013 Hot | HYDRAULIC      | HYDRAULIC                                                                                                       | HYDRAULIC      | Den TE        |
| Idle R.P.M. |           | 475                      | 425 Dr.        | 475                      | 425 Dr.        | 475                                                                                                             | 425 Dr.        | and the       |

# AS LISTED ARE AVAILABLE THROUGH UMS-AC DISTRIBUTORS CARBURETOR TOOLS AND GAUGES

A GENERAL MOTORS PRODUCT



A UNITED MOTORS-AC LINE

UNITED MOTORS SERVICE - AC DIVISION, GENERAL MOTORS PRODUCTS OF CANADA LIMITED, OSHAWA, ONTARIO



|            | Standard<br>Powerglide | Standard<br>Synchromesh | Optional<br>Powerglide | Optional<br>Synchromesh | Velocity<br>Governor | APPLICATION                          |
|------------|------------------------|-------------------------|------------------------|-------------------------|----------------------|--------------------------------------|
|            | 7020000                | 7020003                 | 7020106                | 7020107                 | 7020005              | CARBURETOR No.                       |
|            | 7016202                | 7016203                 | 7016204                | 7016204                 | -                    | REPLACEMENT PKG. No.                 |
|            | 7015936                | 7015936                 | 7015976