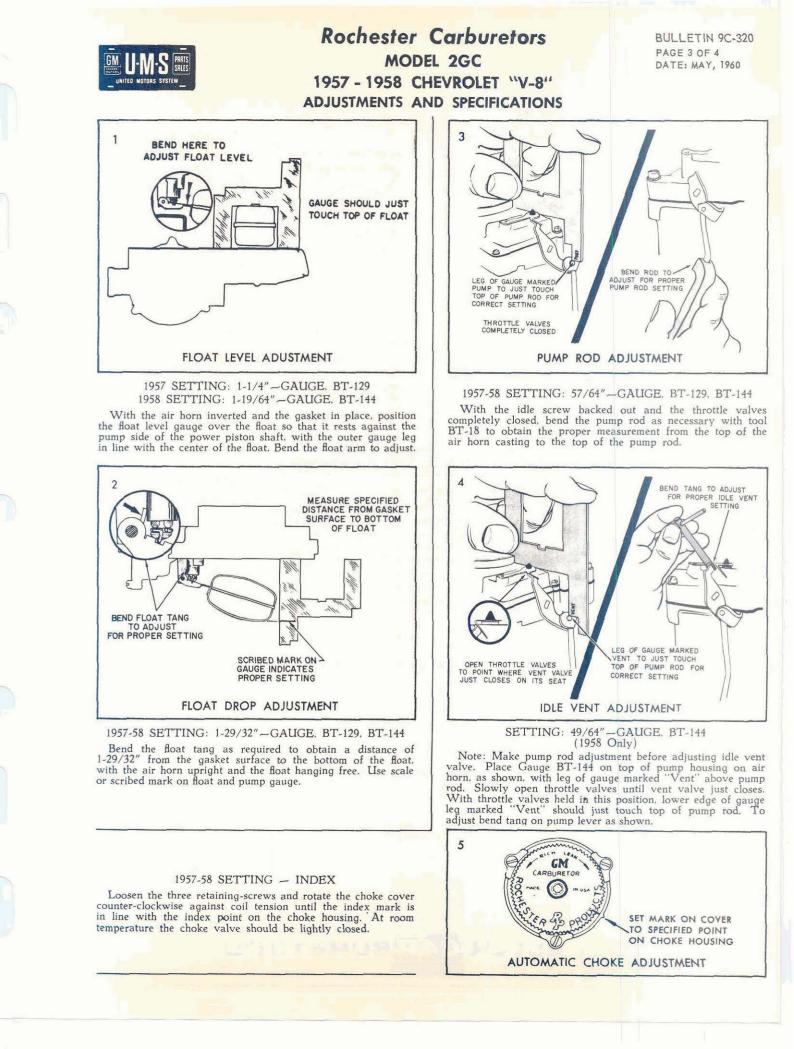

### FLOAT LEVEL ADJUSTMENT

SETTING - 1-9/32", GAUGE M-250

With air horn fully assembled, air horn gasket in position and assembly inverted (Figure 1):

- 1. Place float level gauge, M-250, in position as shown, with gauge projection inserted in discharge nozzle.
- 2. Carefully bend float tang vertically so that each float just touches top portion of gauge. If one float is higher than the other, slightly bend the float arms to bring them into alignment.
- 3. To prevent sides of floats from rubbing inside of bowl bend float arms horizontally so that each float is centered in the gauge.
- 4. Tilt assembly 90° each side and check that floats do not touch gauge.

### FLOAT DROP ADJUSTMENT

SETTING - 1 3/4 ", GAUGE BT-93 OR SCALE

To insure sufficient entry of fuel into the bowl under high speed operation it is necessary to check and adjust the float drop as shown in Figure 2. With the air horn held upright and the floats suspended freely, carefully bend the drop tang at the rear of the float assembly so that the bottom of the float is  $1\frac{3}{4}$ " below the air horn gasket surface. Use float drop setting gauge BT-93. Install air horn assembly to bowl and tighten cover screws evenly and securely.