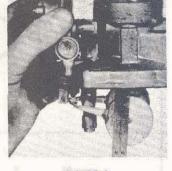

### FLOAT LEVEL ADJUSTMENT

SETTING - 1-9/32", GAUGE M-250

With air horn fully assembled, air horn gasket in position and assembly inverted (Figure 1):

- 1. Place float level gauge, M-250, in position as shown, with gauge projection inserted in discharge nozzle.
- 2. Carefully bend float tang vertically so that each float just touches top portion of gauge. If one float is higher than the other, slightly bend the float arms to bring them into alignment.
- 3. To prevent sides of floats from rubbing inside of bowl bend float arms horizontally so that each float is centered in the gauge.
- 4. Tilt assembly 90° each side and check that floats do not touch gauge.

### FLOAT LEVEL ADJUSTMENT

SETTING - 1-9/32", GAUGE M-250

With air horn fully assembled, air horn gasket in position and assembly inverted (Figure 1):

- 1. Place float level gauge, M-250, in position as shown, with gauge projection inserted in discharge nozzle.
- 2. Carefully bend float lip vertically so that each float just touches top portion of gauge. If one float is higher than the other, slightly bend the float arms to bring them into alignment.
- 3. To prevent sides of floats from rubbing inside of bowl bend float arms horizontally so that each float is centered in the gauge.
- 4. Tilt assembly 90° each side and check that floats do not touch gauge.