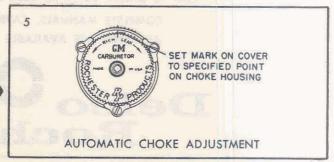

#### CHOKE ROD ADJUSTMENT

1. With the stat cover properly indexed (so that the scribed index mark on the cover is in line with the long cast mark on the choke housing) turn the idle screw in until it contacts the second step of the fast idle cam against the shoulder of the first step. (Figure 3).

2. Holding the screw tightly against the cam, bend the choke rod at the dog leg until the small end of the com-bination gauge (.073") just slides easily between the lower edge of the choke valve and the bore of the carburetor air horn.