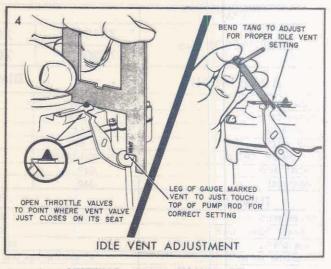

### THROTTLE RETURN CHECK INSTRUCTIONS

- 1. Completely assemble carburetor on engine manifold. Be certain accelerator pull back spring No. 3695705 is used.
- 2. If necessary, bend the throttle return check bracket or throttle lever contact arm to center the adjusting screw on the radius of the contact arm.
- 3. Run the engine until it is warmed up.
- 4. Adjust the throttle stop screw and idle adjusting needle to secure a smooth idle at 500 R.P.M. in "N" position.
- 5. Shut off engine. Insert .090" feeler gauge between carburetor choke lever cam and fast idle lever. (Figure 3.)
- 6. Using a  $\frac{3}{8}''$  wrench turn the adjusting screw until it just contacts the throttle lever contact arm. Hold flats on shaft with wrench whenever adjusting screw is turned.
- 7. Install air cleaner. Start engine and recheck idling adjustment.