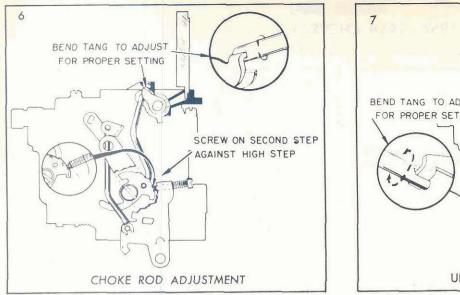

#### CHOKE ROD ADJUSTMENT

1. With the stat cover properly indexed (so that the scribed index mark on the cover is in line with the long cast mark on the choke housing) turn the idle screw in until it contacts the second step of the fast idle cam against the shoulder of the first step. (Figure 3).

2. Holding the screw tightly against the cam, bend the choke rod at the dog leg until the small end of the com-bination gauge (.073") just slides easily between the lower edge of the choke valve and the bore of the carburetor air horn.