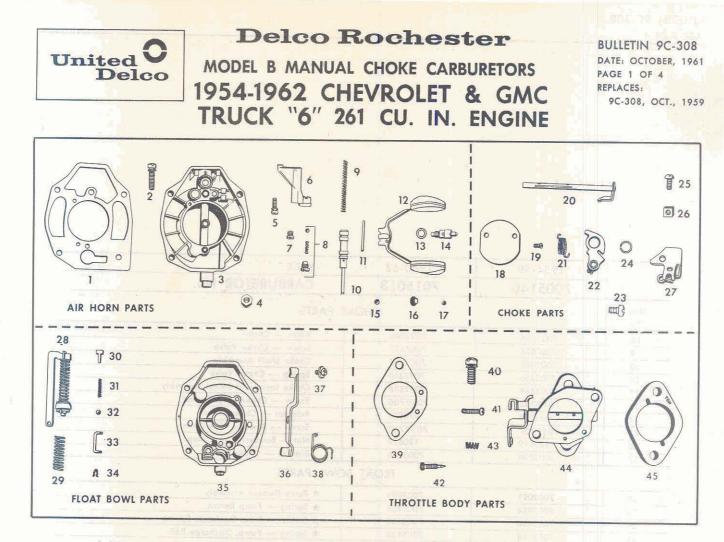

TRANSMISSION |  |  |
| SPARK PLUG GAP    | .035        | .035                   |  |  |
| BREAKER POINT GAP | .016        | .016                   |  |  |
| CAM DWELL         | 28° - 35°   | 28° - 35°              |  |  |
| IGNITION TIMING   | 5° BTDC *   | 5° BTDC *              |  |  |
| TAPPET CLEARANCE  | HYD.        | HYD.                   |  |  |
| IDLE RPM          | 475         | 450 "DR"               |  |  |

\* FIRST RADIAL MARK CLOCKWISE FROM TDC TIMING BALL

NOTE: For complete carburetor specifications, refer to 9D-1 Section of the Parts and Service Manual.

Refer to Bulletin 9D-8 for basic operation and overhaul procedures.

COMPLETE MANUALS, CARBURETOR TOOLS AND GAUGES AS LISTED ARE AVAILABLE THROUGH UMS DISTRIBUTORS

SPECIFICATIONS ARE SUBJECT TO CHANGE WITHOUT NOTICE





|               | 1954-59