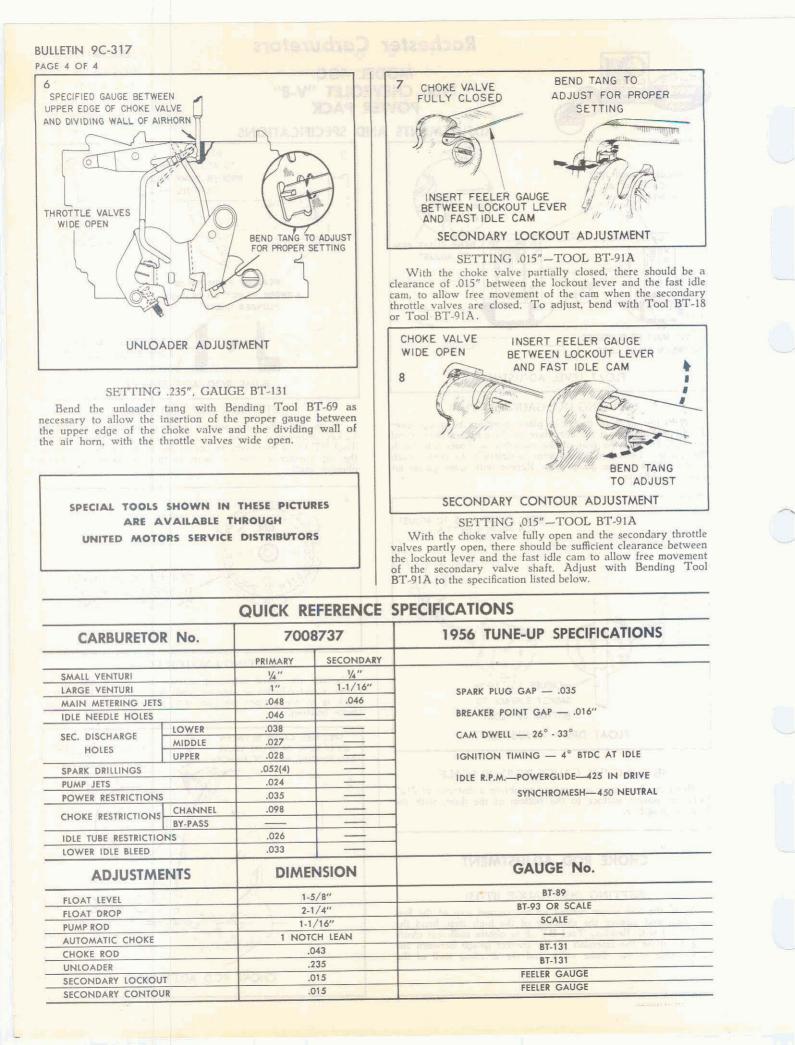

### FLOAT LEVEL ADJUSTMENT

SETTING - 1-9/32", GAUGE M-250

With air horn fully assembled, air horn gasket in position and assembly inverted (Figure 1):

- 1. Place float level gauge, M-250, in position as shown, with gauge projection inserted in discharge nozzle.
- 2. Carefully bend float tang vertically so that each float just touches top portion of gauge. If one float is higher than the other, slightly bend the float arms to bring them into alignment.
- 3. To prevent sides of floats from rubbing inside of bowl bend float arms horizontally so that each float is centered in the gauge.
- 4. Tilt assembly 90° each side and check that floats do not touch gauge.

### FLOAT DROP ADJUSTMENT

SETTING - 1 3/4 ", GAUGE BT-93 OR SCALE

To insure sufficient entry of fuel into the bowl under high speed operation it is necessary to check and adjust the float drop as shown in Figure 2. With the air horn held upright and the floats suspended freely, carefully bend the drop tang at the rear of the float assembly so that the bottom of the float is  $1\frac{3}{4}$ " below the air horn gasket surface. Use float drop setting gauge BT-93. Install air horn assembly to bowl and tighten cover screws evenly and securely.