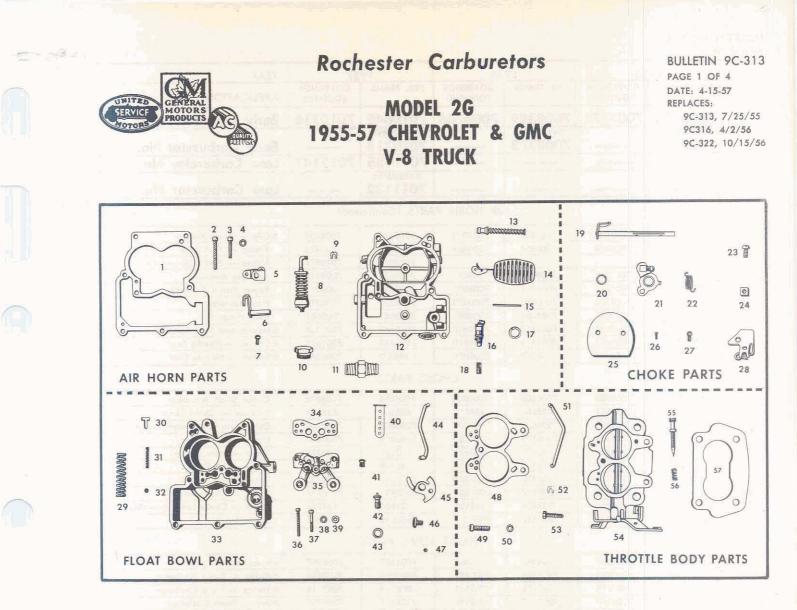

|                  | POWERGLID | E-425 DRIVE   | di vriston           | POWI          | ERGLIDE-425   | DRIVE        |

## QUICK REFERENCE SPECIFICATIONS

CARBURETOR TOOLS AND GAUGES LISTED ARE AVAILABLE THROUGH UNITED MOTOR SERVICE



## A UNITED MOTORS-AC LINE

UNITED MOTORS SERVICE - AC DIVISION, GENERAL MOTORS PRODUCTS OF CANADA LIMITED, OSHAWA, ONTARIO

**A GENERAL MOTORS PRODUCT** 



|            | 19                   | 55                   | 19                   | 56                   | 19                   | 57                    | YEAR                  |
|------------|----------------------|----------------------|----------------------|----------------------|----------------------|-----------------------|-----------------------|
|            | STD. TRANS.          | GOVERNOR<br>EQUIPPED | STD. TRANS.          | GOVERNOR<br>EQUIPPED | STD. TRANS.          | GOVERNOR<br>EQUIPPED  | APPLICATION           |
|            | 7006770              | 7007171              | 7008389              | 7008706              | 7010649              | 7010716               | Early Carburetor No.  |
|            | OVERDRIVE<br>7008399 |                      | OVERDRIVE<br>7008383 |