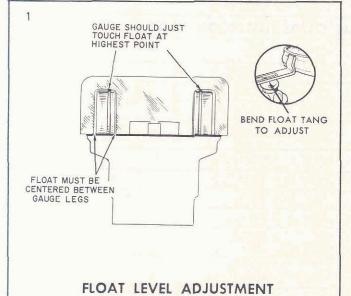

### FLOAT LEVEL ADJUSTMENT

SETTING - 1-9/32", GAUGE M-250

With air horn fully assembled, air horn gasket in position and assembly inverted (Figure 1):

- 1. Place float level gauge, M-250, in position as shown, with gauge projection inserted in discharge nozzle.
- 2. Carefully bend float tang vertically so that each float just touches top portion of gauge. If one float is higher than the other, slightly bend the float arms to bring them into alignment.
- 3. To prevent sides of floats from rubbing inside of bowl bend float arms horizontally so that each float is centered in the gauge.
- 4. Tilt assembly 90° each side and check that floats do not touch gauge.

# FLOAT LEVEL ADJUSTMENT 7020114 — 7020115

Setting 1-9/32" Gauge-M-250

1/32" Shim Gauge—Part No. 7022713

With air horn fully assembled, air horn gasket in position and assembly inverted (see above).

- 1. Install float shim gauge (supplied with needle seat) between head of float needle pin and float arm as shown (see inset above).
- 2. With float arm resting freely on shim, place float level gauge in position, as shown, with center gauge projection inserted in discharge nozzle. Carefully bend float arms up or down so that pontoons just touch top portion of gauge.
- 3. To prevent sides of floats from rubbing inside of bowl, bend float arms horizontally so that each float is centered between gauge legs.
- 4. Tilt assembly 90° each side and check that floats do not touch gauge.
- 5. Remove Shim Gauge from Between Float Needle and Float Arm after Adjustment.