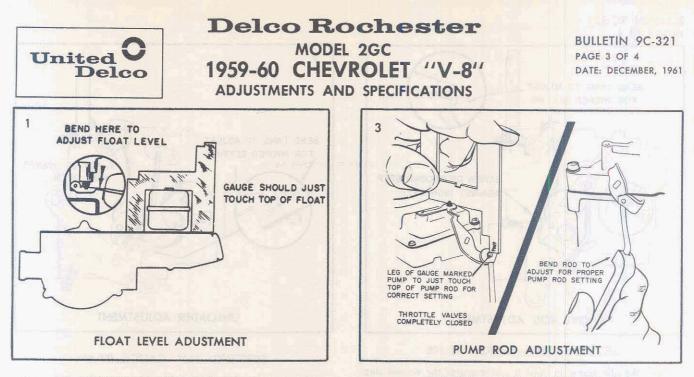

### FLOAT LEVEL ADJUSTMENT

SETTING - 1-9/32", GAUGE M-250

With air horn fully assembled, air horn gasket in position and assembly inverted (Figure 1):

- 1. Place float level gauge, M-250, in position as shown, with gauge projection inserted in discharge nozzle.
- 2. Carefully bend float tang vertically so that each float just touches top portion of gauge. If one float is higher than the other, slightly bend the float arms to bring them into alignment.
- 3. To prevent sides of floats from rubbing inside of bowl bend float arms horizontally so that each float is centered in the gauge.
- 4. Tilt assembly 90° each side and check that floats do not touch gauge.

### FLOAT DROP ADJUSTMENT

SETTING - 1 3/4 ", GAUGE BT-93 OR SCALE

To insure sufficient entry of fuel into the bowl under high speed operation it is necessary to check and adjust the float drop as shown in Figure 2. With the air horn held upright and the floats suspended freely, carefully bend the drop tang at the rear of the float assembly so that the bottom of the float is  $1\frac{3}{4}$ " below the air horn gasket surface. Use float drop setting gauge BT-93. Install air horn assembly to bowl and tighten cover screws evenly and securely.