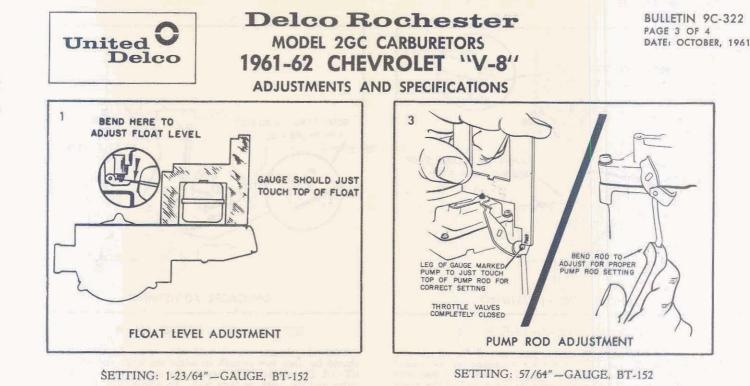

### FLOAT LEVEL ADJUSTMENT

SETTING - 1-9/32", GAUGE M-250

With air horn fully assembled, air horn gasket in position and assembly inverted (Figure 1):

- 1. Place float level gauge, M-250, in position as shown, with gauge projection inserted in discharge nozzle.
- 2. Carefully bend float tang vertically so that each float just touches top portion of gauge. If one float is higher than the other, slightly bend the float arms to bring them into alignment.
- 3. To prevent sides of floats from rubbing inside of bowl bend float arms horizontally so that each float is centered in the gauge.
- 4. Tilt assembly 90° each side and check that floats do not touch gauge.

### FLOAT DROP ADJUSTMENT

SETTING - 1 3/4 ", GAUGE BT-93 OR SCALE

To insure sufficient entry of fuel into the bowl under high speed operation it is necessary to check and adjust the float drop as shown in Figure 2. With the air horn held upright and the floats suspended freely, carefully bend the drop tang at the rear of the float assembly so that the bottom of the float is  $1\frac{3}{4}$ " below the air horn gasket surface. Use float drop setting gauge BT-93. Install air horn assembly to bowl and tighten cover screws evenly and securely.