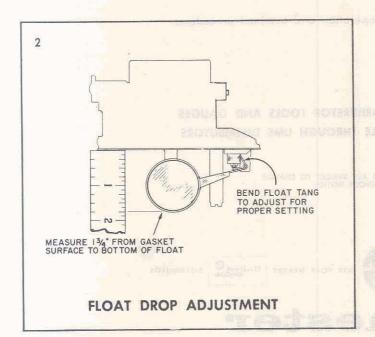

### FLOAT DROP ADJUSTMENT

SETTING - 1 3/4 ", GAUGE BT-93 OR SCALE

To insure sufficient entry of fuel into the bowl under high speed operation it is necessary to check and adjust the float drop as shown in Figure 2. With the air horn held upright and the floats suspended freely, carefully bend the drop tang at the rear of the float assembly so that the bottom of the float is  $1\frac{3}{4}$ " below the air horn gasket surface. Use float drop setting gauge BT-93. Install air horn assembly to bowl and tighten cover screws evenly and securely.