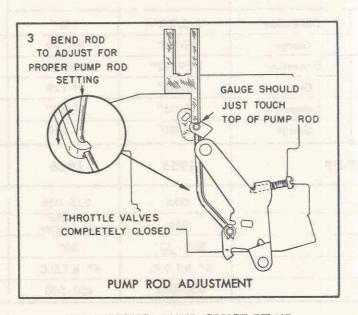

|

\*REPAIR KIT CONTENTS



1955 SETTING-1-5/32", GAUGE-BT-107 1956-57 SETTING-1-1/4", GAUGE-BT-129

With the air horn inverted and the gasket in place, position the float level gauge over the float so that it rests against the pump side of the power piston shaft, with the outer gauge leg in line wih the center of the float. Do not compress spring in needle valve but allow the float to hang freely.

Bend the float arm until the float just touches the bottom of the gauge. (use Bending Tool BT-69).

1955-56-57 SETTING-1-29/32", GAUGE BT-107, BT-129

The float drop is correct when the distance from the air horn gasket to the bottom of the float is 1-29/32'', with the air horn held upright.

Bend the float tang to adjust; toward needle seat to lessen drop and away from seat to increase drop.



1955 SETTING-15/16", GAUGE BT-107 1956-57 SETTING-57/64", GAUGE BT-129

Back off the throttle stop screw and hold the throttle valves completely closed. Check the distance from the top of the air horn casting to the top of the pump rod with the combination float and pump rod gauge.

To adjust, bend the pump rod with Bending Tool BT-18.

# MODEL 2G 1955-57 CHEVROLET & GMC TRUCK ADJUSTMENTS AND SPECIFICATIONS

|                        |                                          | 1955        | 1956                    | 1957                          |
|------------------------|------------------------------------------|-------------|-------------------------|-------------------------------|
|                        | BURETOR NO.                              | 7006770     | 7008383