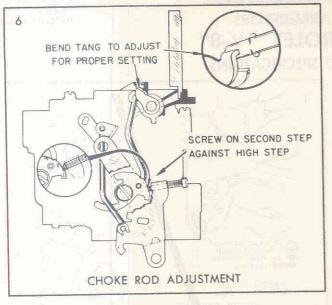

#### CHOKE ROD ADJUSTMENT

1. With the stat cover properly indexed (so that the scribed index mark on the cover is in line with the long cast mark on the choke housing) turn the idle screw in until it contacts the second step of the fast idle cam against the shoulder of the first step. (Figure 3).

2. Holding the screw tightly against the cam, bend the choke rod at the dog leg until the small end of the com-bination gauge (.073") just slides easily between the lower edge of the choke valve and the bore of the carburetor air horn.