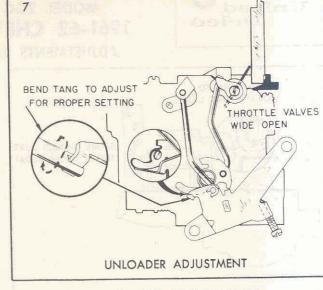

# FIGURE 4 UNLOADER ADJUSTMENT

With the throttle lever in the full wide open position, there should be a clearance between the lower edge of the choke valve and the bore of the carburetor air horn so that the large end of the combination gauge (.166") will just slide freely (Figure 4). Bend the tang on the throttle lever to obtain the necessary clearance.