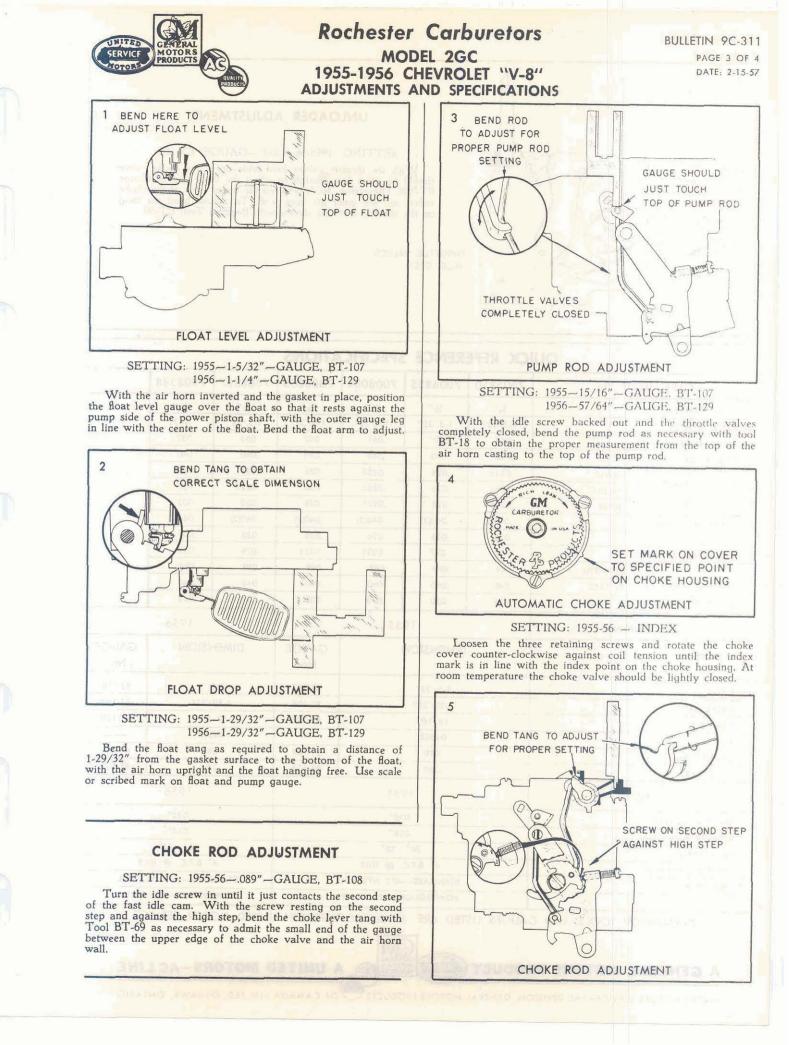

### FLOAT LEVEL ADJUSTMENT

SETTING - 1-9/32", GAUGE M-250

With air horn fully assembled, air horn gasket in position and assembly inverted (Figure 1):

- 1. Place float level gauge, M-250, in position as shown, with gauge projection inserted in discharge nozzle.
- 2. Carefully bend float tang vertically so that each float just touches top portion of gauge. If one float is higher than the other, slightly bend the float arms to bring them into alignment.
- 3. To prevent sides of floats from rubbing inside of bowl bend float arms horizontally so that each float is centered in the gauge.
- 4. Tilt assembly 90° each side and check that floats do not touch gauge.

### FLOAT DROP ADJUSTMENT

SETTING - 1 3/4 ", GAUGE BT-93 OR SCALE

To insure sufficient entry of fuel into the bowl under high speed operation it is necessary to check and adjust the float drop as shown in Figure 2. With the air horn held upright and the floats suspended freely, carefully bend the drop tang at the rear of the float assembly so that the bottom of the float is  $1\frac{3}{4}$ " below the air horn gasket surface. Use float drop setting gauge BT-93. Install air horn assembly to bowl and tighten cover screws evenly and securely.