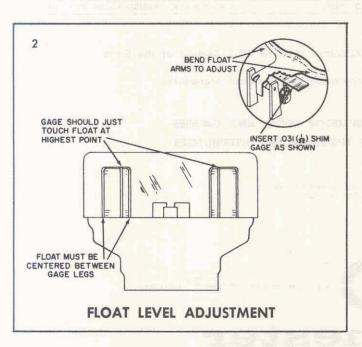

# FLOAT LEVEL ADJUSTMENT 7020103 — 7020104 SETTING — 1-9/32", GAUGE M-250

With air horn fully assembled, air horn gasket in

position and assembly inverted (Figure 1):

- 1. Place float level gauge, M-250, in position as shown, with gauge projection inserted in discharge nozzle.
- 2. Carefully bend tang on float arm vertically so that float pontoons touch top portion of gauge. If one float is higher than the other, slightly bend the float arms to bring them into alignment.
- 3. To prevent sides of floats from rubbing inside of bowl bend float arms horizontally so that each float is centered in the gauge.
- 4. Tilt assembly 90° each side and check that floats do not touch gauge.

# FLOAT LEVEL ADJUSTMENT 7020114 — 7020115

Setting 1-9/32" Gauge-M-250

1/32" Shim Gauge—Part No. 7022713

With air horn fully assembled, air horn gasket in position and assembly inverted (see above).

- 1. Install float shim gauge (supplied with needle seat) between head of float needle pin and float arm as shown (see inset above).
- 2. With float arm resting freely on shim, place float level gauge in position, as shown, with center gauge projection inserted in discharge nozzle. Carefully bend float arms up or down so that pontoons just touch top portion of gauge.
- 3. To prevent sides of floats from rubbing inside of bowl, bend float arms horizontally so that each float is centered between gauge legs.
- 4. Tilt assembly 90° each side and check that floats do not touch gauge.
- 5. Remove Shim Gauge from Between Float Needle and Float Arm after Adjustment.