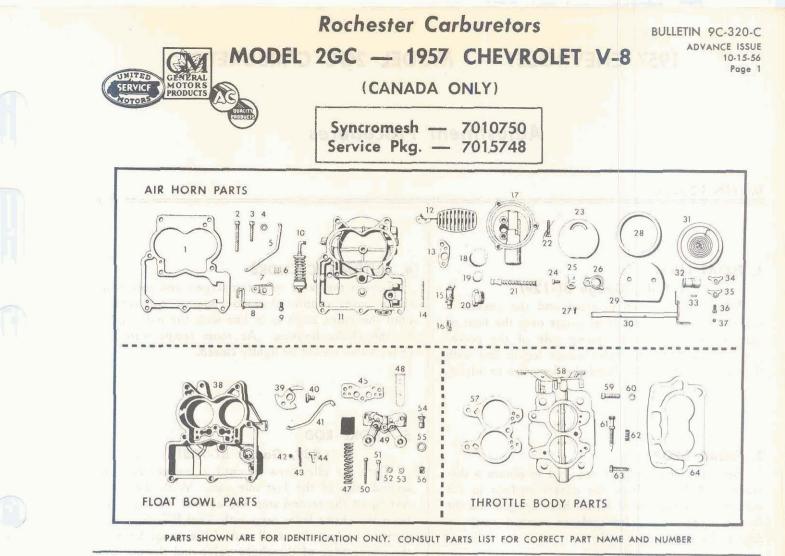

BT-144    | C. H. D. (51) 20°               |  |
| IDLE VENT       |           | —         | 49/64''   | BT-144    | CAM DWELL - 30°                 |  |
| AUTOMATIC CHOKE | INDEX     | _         | INDEX     | <u> </u>  | IGNITION TIMING                 |  |
| CHOKE ROD       | .089      | BT-108    | .089      | BT-108    | IDLE R.P.MA.T. 425 R.P.M. "DR." |  |
| UNLOADER        | .360      | BT-108    | .360      | BT-108    | SYN. 475 R.P.M. "NEUT."         |  |

**NOTE:** For complete carburetor specifications, refer to 9D-1 Section of the Parts and Service Manual.

Refer to Bulletin 9D-10 for basic operation and overhaul procedures.

COMPLETE MANUALS, CARBURETOR TOOLS AND GAUGES AS LISTED ARE AVAILABLE THROUGH UMS DISTRIBUTORS

SPECIFICATIONS ARE SUBJECT TO CHANGE WITHOUT NOTICE







| r RE         | PAIR KIT-       | - 7015733                    |              |                 | GASKET KIT 700994                |
|--------------|-----------------|------------------------------|--------------|-----------------|----------------------------------|
| llus.<br>No. | Part<br>Numbers | AIR HORN PARTS               | Hlus.<br>No. | Part<br>Numbers | AIR HORN PARTS (Continued)       |
| 1            | ★7008600        | Gasket—Air Horn              | 35           | 7000614         | Retainer-Stat Cover              |
| 2            | 7010432         | Screw—Air Horn               | 36           | 7010424         | Screw-Stat Cover                 |
| 3            | 7006119         | Screw-Air Horn               | 37           | 7002814         | Plug-Lead Ball