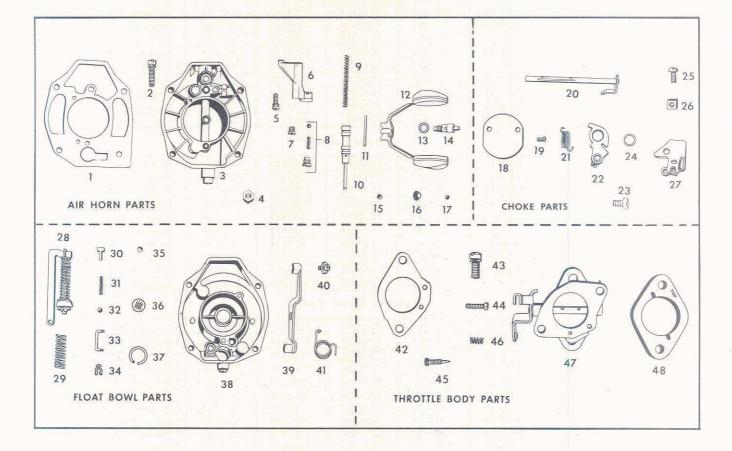

PARTS SHOWN ARE FOR IDENTIFICATION ONLY. CONSULT PARTS LIST FOR CORRECT PART NAME AND NUMBER

|              | 1950-51<br>(Early) | 1950      | 1951<br>(Early) | 1951<br>(Late) | 1950-51<br>Service | 1952     | 1951<br>(Late) | YEAR                       |
|--------------|--------------------|-----------|-----------------|----------------|--------------------|----------|----------------|----------------------------|
|              | Truck              | Passenger | Passenger       | Truck          | Passenger          | Truck    | Passenger      | APPLICATION                |
|              | 7002051            | 7003060   | 7003160         | 7003864        | 7003986            | 7004476  | 7004495        | CARBURETOR No.             |
|              | 7015919            | 7007200   | 7007200         | 7015919        | 7007200            | 7015919  | 7007200        | REPLACEMENT PKG. No.       |
|              | 7004363            | 7004363   | 7004363         | 7015964        | 7015964            | 7015964  | 7015964        | MASTER REPAIR KIT          |
|              | SR-300             | SR-300    | SR-300          | SR-301         | SR-301             | SR-301   | SR-301         | OFF KAR KIT                |
|              | SR-2               | SR-2      | SR-2            | SR-3           | SR-3               | SR-3     | SR-3           | KLEANOUT KIT               |
|              | 7001386            | 7001386   | 7001386         | 7015965        | 7015965            | 7015965  | 7015965        | GASKET KIT                 |
| llus.<br>No. |                    |           |                 | Alf            | HORN PAI           | RTS      |                |                            |
| 1            | 7002894            | 7002894   | 7002894         | 7004480        | 7004480            | 7004480  | 7004480        | ★Gasket — Air Horn         |
| 2            | 7000745            | 7000745   | 7000745         | 7003823        | 7003823            | 7003823  | 7003823        | Screw — Air Horn           |
| 3            | See Note           | See Note  | See Note        | See Note       | See Note           | See Note | See Note       | Air Horn Assembly          |
| 4            | 145475             | 145475    | 145475          | 145475         | 145475             | 145475   | 145475         | Fitting — Fuel Inlet       |
| 5            | 7000745            | 7000745   | 7000745         | 7000745        | 7000745            | 7000745  | 7000745        | Screw — Main Well Support  |
| 6            | 7002158            | 7003079   | 7003079         | 7003921        | 7004523            | 7004571  | 7004523        | Main Well Support Assembly |
| 7            | 7002658            | 7002658   | 7002658         | 7002658        | 7002656            | 7002659  | 7002656        | Jet Standard               |

\* MASTER REPAIR KIT CONTENTS

NOTE: NO LONGER AVAILABLE. REPLACE WITH COMPLETE SERVICE CARBURETOR

PRINTED IN CANADA.

| 1     | 1050 51            |           | 1051            | 10.74          | 10/0 11            | 1           | 10.51          |                                  |
|-------|--------------------|-----------|-----------------|----------------|--------------------|-------------|----------------|----------------------------------|
|       | 1950-51<br>(Early) | 1950      | 1951<br>(Early) | 1951<br>(Late) | 1950-51<br>Service | 1952        | 1951<br>(Late) | YEAR                             |
|       | Truck              | Passenger | Passenger       | Truck          | Passenger          | Truck       | Passenger      | APPLICATION                      |
|       | 7002051            | 7003060   | 7003160         | 7003864        | 7003986            | 7004476     | 7004495        | CARBURETOR No.                   |
| llus. |                    |           |                 |                |                    |             |                |                                  |
| No.   |                    |           |                 |                | ORN PARTS          | (Continued) |                |                                  |
| 8     | 7002360            | 7002360   | 7002360         | 7002360        | 7002360            | 7002360     | 7002360        | *Power Valve Asembly             |
| 9     | 7002366            | 7002366   | 7002366         | 7002366        | 7002366            | 7002366     | 7002366        | Spring - Power Piston            |
| 0     | 7002068            | 7002068   | 7002068         | 7002068        | 7002068            | 7002068     | 7002068        | Power Piston                     |
| 1     | 7002081            | 7002081   | 7002081         | 7002081        | 7002081            | 7002081     | 7002081        | Pin — Float Hinge                |
| 2     | 7002672            | 7002672   | 7002672         | 7002672        | 7002672            | 7002672     | 7002672        | Float Assembly                   |
| 3     | 7002074            | 7002074   | 7002074         | 7002074        | 7002074            | 7002074     | 7002074        | ★Gasket — Needle Seat            |
| 4     | 7002359            | 7002359   | 7002359         | 7002359        | 7002359            | 7002359     | 7002359        | *Needle and Seat Assembly        |
| 5     | 7001637            | 7001637   | 7001637         | 7001637        | 7001637            | 7001637     | 7001637        | Plug-Lead Ball-Idle Chan-Out     |
| 6     | 7002055            | 7002055   | 7002055         | 7002055        | 7002055            | 7002055     | 7002055        | Plug—Idle Channel—Inner          |
| 7     | 7002814            | 7002814   | /002814         | 7002814        | 7002814            | 7002814     | 7002814        | Plug — Lead Ball                 |
|       |                    |           |                 |                | CHOKE PA           | ARTS        |                |                                  |
| 8     | 7002086            | 7002086   | 7002086         | 7002086        | 7002086            | 7002086     | 7002086        | Choke Valve                      |
| 9     | 7007627            | 7007627   | 7007627         | 7007627        | 7007627            | 7007627     | 7007627        | Screw — Choke Valve              |
| 0     | 7002082            | 7002082   | 7002082         | 7002082        | 7002082            | 7002082     | 7002082        | Choke Shaft Assembly             |
| 21    | 7002356            | 7002356   | 7002356         | 7002356        | 7002356            | 7002356     | 7002356        | Spring - Choke Valve             |
| 2     | 7002888            | 7002888   | 7002888         | 7002888        | 7002888            | 7002888     | 7002888        | Choke Lever and Swivel Assembly  |
| 3     | 131954             | 131954    | 131954          | 131954         | 131954             | 131954      | 131954         | Screw - Choke Lever Swivel       |
| 4     | 838884             | 838884    | 838884          | 838884         | 838884             | 838884      | 838884         | Retainer Choke Lever             |
| 2.5   | 120221             | 120221    | 120221          | 120221         | 120221             | 120221      | 120221         | Screw — Bowden Wire Clamp        |
| .6    | 120619             | 120619    | 120619          | 120619         | 120619             | 120619      | 120619         | Nut — Bowden Wire Clamp          |
| 27    | 7002116            | 7002116   | 7002793         | 7003936        | 7003936            | 7003936     | 7003936        | Bracket — Choke                  |
|       |                    |           | 12.01           | Fl             | OAT BOWL           | PARIS       | YEB)           | <u></u>                          |
| 28    | 7002091            | 7002091   | 7002091         | 7002091        | 7002091            | 7002091     | 7002091        | *Pump Assembly                   |
| 9     | 7005954            | 7005954   | 7005954         | 7005954        | 7005954            | 7005954     | 7005954        | ★Spring — Pump Return            |
| 0     | 7002119            | 7002119   | 7002119         | 7003838        | 7003838            | 7003838     | 7003838        | ★Guide — Pump Discharge          |
| 1     | 7002118            | 7002118   | 7002118         | 7002118        | 7002118            | 7002118     | 7002118        | ★Spring — Pump Discharge         |
| 2     | 7002117            | 7002117   | 7002117         | 7002117        | 7002117            | 7002117     | 7002117        | ★Ball — Pump Discharge           |
| 3     | 7005136            | 7005136   | 7005136         | 7005136        | 7005136            | 7005136     | 7005135        | Link — Pump                      |
| 4     | 836159             | 836159    | 836159          | 836159         | 836159             | 836159      | 836159         | *Pin Spring — Pump Link          |
| 35    | 7002120            | 7002120   | 7002120         | 7002120        | 7002120            | 7002120     | 7002120        | ★Ball — Pump Inlet Check         |
| 6     | 7001604            | 7001604   | 7001604         | 7001604        | 7001604            | 7001604     | 7001604        | ★Strainer — Pump Inlet           |
| 17    | 7001605            | 7001605   | 7001605         | 7001605        | 7001605            | 7001605     | 7001605        | *Retainer Inlet Strainer         |
| 8     | See Note           | See Note  | See Note        | See Note       | 7004506            | 7004506     | 7004506        | Float Bowl Assembly              |
| 19    | 7002103            | 7002103   | 7002103         | 7002103        | 7002103            | 7002103     | 7002103        | Lever — Throttle Kick            |
| 10    | 7002715            | 7002715   | 7002715         | 7002715        | 7002175            | 7002715     | 7002715        | Screw — Kick Lever Attaching     |
| 41    | 7002102            | 7002102   | 7002102         | 7002102        | 7002102            | 7002102     | 7002102        | Spring — Kick Lever              |
|       |                    |           |                 | THI            | ROTTLE BOD         | Y PARTS     |                |                                  |
| 12    | 7015367            | 7015367   | 7015367         | 7015367        | 7015367            | 7015367     | 7015367        | ★Gasket — Throttle Body          |
| 13    | 7015295            | 7015295   | 7015295         | 7015295        | 7015295            | 7015295     | 7015295        | Screw — Throttle Body            |
| _     | 120214             | 120214    | 120214          | 120214         | 120214             | 120214      | 120214         | Lockwasher — Throttle Body Scret |
| \$4   | 7002121            | 7002121   | 7002121         | 7002121        | 7002121            | 7002121     | 7002121        | Idle Stop Screw                  |
| 45    | 7002357            | 7002357   | 7002357         | 7002357        | 7002357            | 7002357     | 7002357        | ★Needle — Idle Adjusting         |
| 46    | 7003190            | 7003190   | 7003190         | 7003190        | 7003190            | 7003190     | 7003190        | Spring Idle Needle               |
| 47    | See Note           | See Note  | See Note        | See Note       | See Note           | See Note    | See Note       | Throttle Body Assembly           |
| 48    | 3692799            | 3692799   | 3692799         | 3692799        | 3692799            | 3692799     | 3692799        | Heat Insulator                   |
| -     | 2                  | 7003220   | 7003220         |                | 7003220            |             | 7003220        | Throttle Return Check Assembly   |
|       |                    | 7003234   | 7003234         |                | 7003234            | -           | 7003234        | Contact Screw                    |