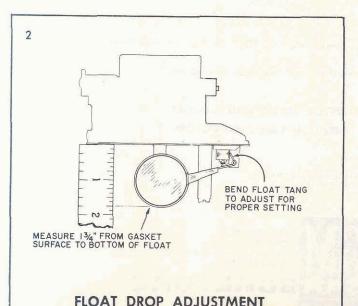

### FLOAT DROP ADJUSTMENT

SETTING - 1 3/4 ", GAUGE BT-93 OR SCALE

To insure sufficient entry of fuel into the bowl under high speed operation it is necessary to check and adjust the float drop as shown in Figure 2. With the air horn held upright and the floats suspended freely, carefully bend the drop tang at the rear of the float assembly so that the bottom of the float is  $1\frac{3}{4}$ " below the air horn gasket surface. Use float drop setting gauge BT-93. Install air horn assembly to bowl and tighten cover screws evenly and securely.

### FLOAT DROP ADJUSTMENT

SETTING - 1 3/4 ", GAUGE BT-93 OR SCALE

To insure sufficient entry of fuel into the bowl under high speed operation it is necessary to check and adjust the float drop as shown in Figure 3. With the air horn held upright and the floats suspended freely, carefully bend the drop tang at the rear of the float assembly so that the bottom of the float is  $1\frac{3}{4}$ " below the air horn gasket surface. Use float drop setting gauge BT-93. Install air horn assembly to bowl and tighten cover screws evenly and securely.