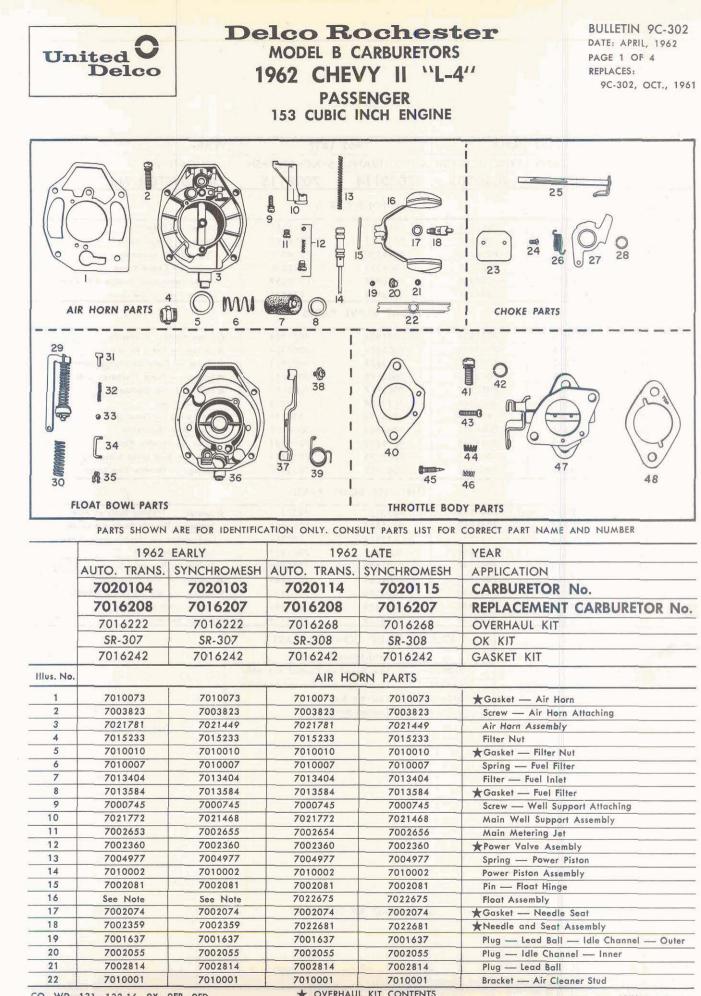

\* OVERHAUL KIT CONTENTS

Delco Rochester MODEL B MANUAL CHOKE CARBURETORS 1962 CHEVY II L-4 153 CU. IN. ENGINE BULLETIN 9C-302 PAGE 3 OF 4 DATE: APRIL, 1962