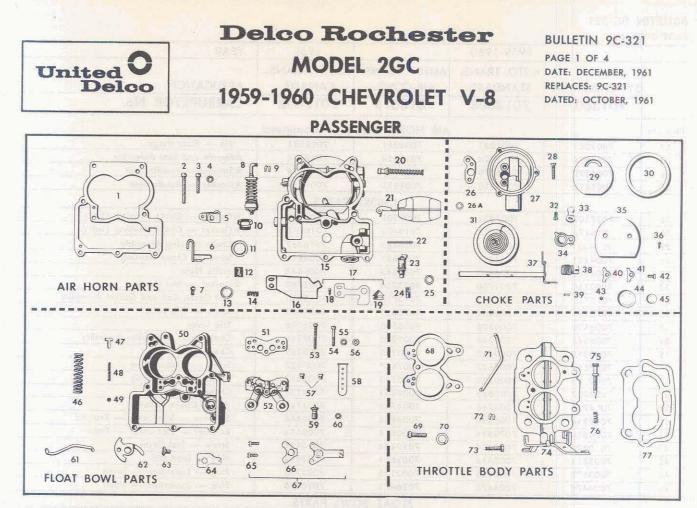

p      | 1-29/32**                                                                                                        | BT-129 or Scale          |
| Pump Rod        | 57/64"                                                                                                           | BT 129                   |
| Automatic Choke | Index                                                                                                            | Mart second - the second |
| Choke Rod       | .089                                                                                                             | BT-108                   |
| Unloader        | .265                                                                                                             | Use 17/64" Dril          |



|           | 1959-1960                                                                                                       |              |              | 1959         | YEAR                          |  |  |
|-----------|-----------------------------------------------------------------------------------------------------------------|--------------|--------------|--------------|-------------------------------|--|--|
|           | in president and the second | AUTO. TRANS. | AUTO. TRANS. | AUTO, TRANS. |                               |  |  |
|           | SYNCHROMESH                                                                                                     | STANDARD     | AIR-COND.    | CANADA       | APPLICATION                   |  |  |
|           | 7013007