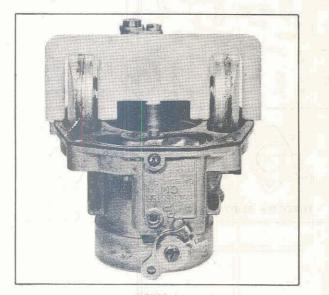

Rochester Carburetors MODEL B — Manual Choke 1932-52 CHEVROLET PASS. & TRUCK ``6'' 216 CU. IN. ENGINE

BULLETIN 9C-300 PAGE 1 OF 4 DATE: MAY, 1960 REPLACES: 9C-300, 4/1/53

PARTS SHOWN ARE FOR IDENTIFICATION ONLY. CONSULT PARTS LIST FOR CORRECT PART NAME AND NUMBER