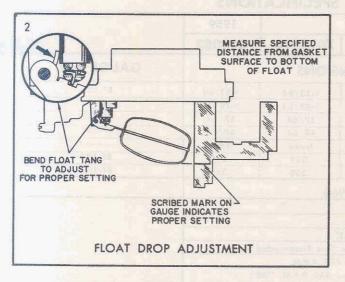

### FLOAT DROP ADJUSTMENT

SETTING - 1 3/4 ", GAUGE BT-93 OR SCALE

To insure sufficient entry of fuel into the bowl under high speed operation it is necessary to check and adjust the float drop as shown in Figure 2. With the air horn held upright and the floats suspended freely, carefully bend the drop tang at the rear of the float assembly so that the bottom of the float is  $1\frac{3}{4}$ " below the air horn gasket surface. Use float drop setting gauge BT-93. Install air horn assembly to bowl and tighten cover screws evenly and securely.