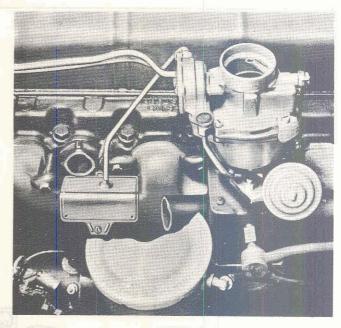

at level gauge M-250, and combination carburetor gauge BT-64 are available from Borroughs Tool Company, Kalamazoo, Mich., U.S.A.

## AUTOMATIC CHOKE STOVE ADAPTER KIT INSTALLATION

- 1. Assemble carburetor to engine manifold. Connect the carburetor controls, gasoline and vacuum spark control lines.
- Mount manifold stove assembly on exhaust manifold between No. 1 and No. 2 exhaust ports so that hot air tube connection is offset slightly towards the rear of the engine (Figure 6) Do not tighten retainer screw securely until tube installation is made.
- 3. Place tapered end of hot air tube into manifold stove connection. Then by adjusting the position of the manifold stove on the exhaust manifold, assemble the tube fitting to the carburetor choke housing connection until it is finger tight.



FIGURE 6

- 4. After this assembly has been made, tighten the stove retainer screw and tube fitting securely.
- 5. Install new clip 3700188 between throttle control rod and carburetor throttle lever.

# CHEVROLET—1952 POWERGLIDE—Auto. Choke Carb.—7003526

| Year and<br>Model  | Spark Plug<br>Gap                                                                                                                                                                                                                                                                      | Breaker Point<br>Gap                                                                                                                                     | lgnition<br>Timing | Idling<br>RPM |
|--------------------|------------------------