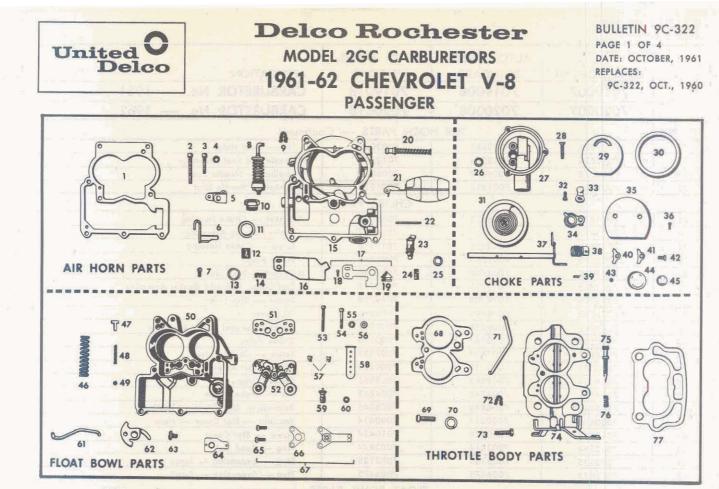

Rochester Carburetors MODEL B — Manual Choke 1932-52 CHEVROLET PASS. & TRUCK ``6'' 216 CU. IN. ENGINE

BULLETIN 9C-300 PAGE 1 OF 4 DATE: MAY, 1960 REPLACES: 9C-300, 4/1/53

PARTS SHOWN ARE FOR IDENTIFICATION ONLY. CONSULT PARTS LIST FOR CORRECT PART NAME AND NUMBER

|             | 1932-40            | 1941-50  | 1951<br>ALL EARLY | 1951<br>TR. LATE | 1951<br>PASS. LATE | 1932-52 | 1952    | YEAR                       |
|-------------|--------------------|----------|-------------------|------------------|--------------------|---------|---------|----------------------------|
|             | 7001374            | 7002050  | 7003152           | 7003863          | 7003865            | 7004475 | 7004477 | CARBURETOR No.             |
|             | 7004600            | 7004600  | 7004600           | 7004600          | 7004600            | 7004600 | 7004600 | REPLACEMENT PKG. No        |
|             | 7004363            | 7004363  | 7004363           | 7009307          | 7009307            | 7009307 | 7009307 | MASTER REPAIR KIT          |
|             | SR-300             | SR-300   | SR-300            | SR-301           | SR-301             | SR-301  | SR-301  | OFF KAR KIT                |
|             | SR-2               | SR-2     | SR-2              | SR-3             | SR-3               | SR-3    | SR-3    | KLEANOUT KIT               |
|             | 7008748            | 7008748  | 7008748           | 7015965          | 7015965            | 7015965 | 7015965 | GASKET KIT                 |
| lus.<br>10. | 1.14               |          | 1241              | A                | IR HORN PA         | RTS     |         |                            |
| 1           | 7002894            | 7002894  | 7002894           | 7004480          | 7004480            | 7004480 | 7004480 | ★Gasket — Air Horn         |
| 2           | 7000745            | 7000745  | 7000745           | 7003823          | 7003823            | 7003823 | 7003823 | Screw — Air Horn           |
| 3           | See Note           | See Note | See Note          | See Note         | See Note           | 7004669 | 7004669 | Air Horn Assembly          |
| 4           | 145475             | 145475   | 145475            | 145475           | 145475             | 145475  | 145475  | Fitting - Fuel Inlet       |
| 5           | 7000745            | 7000745  | 7000745           | 7000745          | 7000745            | 7000745 | 7000745 | Screw - Main Well Support  |
|             | 7002680            | 7002061  | 7002061           | 7003922          | 7003922            | 7004512 | 7004512 | Main Well Support Assembly |
| 6           | 7002652            | 7002651  | 7002651           | 7002651          | 7002651            | 7002652 | 7002652 | Jet Standard               |
| 6<br>7      |                    |          | 7002360           | 7002360          | 7002360            | 7002360 | 7002360 | * Power Valve Asembly      |
|             | 7002360            | 7002360  | 7002300           |                  |                    |         |         |                            |
| 7           | 7002360<br>7002071 | 7002360  | 7002071           | 7002071          | 7002071            | 7002071 | 7002071 | Spring - Power Piston      |

\* MASTER REPAIR KIT CONTENTS

NOTE: NO LONGER AVAILABLE. REPLACE WITH COMPLETE SERVICE CARBURETOR

PRINTED IN CANADA.

|       | 1022.40            | 1941-50  | 1951<br>ALL EARLY | 1951<br>TR. LATE | 1951<br>PASS. LATE | 1932-52    | 1952               | YEAR                             |
|-------|--------------------|----------|-------------------|------------------|--------------------|------------|--------------------|----------------------------------|
|       | 1932-40<br>7001374 | 7002050  | 7003152           | 7003863          | 7003865            | 7004475    | 7004477            | CARBURETOR No.                   |
| llus. |                    | 1        |                   | AIR HOR          | N PARTS (C         | Continued) |                    |                                  |
| No.   |                    |          |                   | 700000           | 7002091            | 7002081    | 7002081            | Pin — Float Hinge                |
| 1     | 7002081            | 7002081  | 7002081           | 7002081          | 7002081            | 7002081    |                    | Float Assembly                   |
| 2     | 7002672            | 7002672  | 7002672           | 7002672          | 7002672            | 7002672    | 7002672<br>7002074 | ★Gasket — Needle Seat            |
| 3     | 7002074            | 7002074  | 7002074           | 7002074          | 7002074            | 7002074    | 7002359            | *Needle and Seat Assembly        |
| 4     | 7002359            | 7002359  | 7002359           | 7002359          | 7002359            | 7002359    | 7001637            | Plug—Lead Ball—Idle Chan.—Ou     |
| 5     | 7001637            | 7001637  | 7001637           | 7001637          | 7001637            | 7001637    | 7002055            | Plug—Idle Channel—Inner          |
| 6     | 7002055            | 7002055  | 7002055           | 7002055          | 7002055            |            |                    | Plug — Lead Ball                 |
| 7     | 7002814            | 7002814  | 7002814           | 7002814          | 7002814            | 7002814    | 7002814            |                                  |
|       |                    |          |                   |                  | CHOKE PAR          | rs         |                    |                                  |
| 8     | 7002086            | 7002086  | 7002086           | 7002086          | 7002086            | 7002086    | 7002086            | Choke Valve                      |
| 9     | 7007627            | 7007627  | 7007627           | 7007627          | 7007627            | 7007627    | 7007627            | Screw — Choke Valve              |
| 20    | 7002082            | 7002082  | 7002082           | 7002082          | 7002082            | 7002082    | 7002082            | Choke Shaft Assembly             |
| 24    | 7002356            | 7002356  | 7002356           | 7002356          | 7002356            | 7002356    | 7002356            | Spring — Choke Valve             |
| 22    | 7002888            | 7002888  | 7002888           | 7002888          | 7002888            | 7002888    | 7002888            | Choke Lever and Swivel Assembly  |
| 23    | 131954             | 131954   | 131954            | 131954           | 131954             | 131954     | 131954             | Screw — Choke Lever Swivel       |
| 24    | 838884             | 838884   | 838884            | 838884           | 838884             | 838884     | 838884             | Retainer — Choke Lever           |
| 25    | 120221             | 120221   | 120221            | 120221           | 120221             | 120221     | 120221             | Screw — Bowden Wire Clamp        |
| 26    | 120619             | 120619   | 120619            | 120619           | 120619             | 120619     | 120619             | Nut — Bowden Wire Clamp          |
| 27    | 7002116            | 7002116  | 7002793           | 7003936          | 7003936            | 7003936    | 7003936            | Bracket — Choke                  |
|       |                    |          | 1.211.0           | 1                | DAT BOWL           |            | 7002001            | ★Pump Assembly                   |
| 28    | 7002091            | 7002091  | 7002091           | 7002091          | 7002091            | 7002091    | 7002091            | *Spring — Pump Return            |
| 29    | 7005954            | 7005954  | 7005954           | 7005954          | 7005954            | 7005954    | 7005954            |                                  |
| 30    | 7002119            | 7002119  | 7002119           | 7003838          | 7003838            | 7003838    | 7003838            | *Guide — Pump Discharge          |
| 31    | 7002118            | 7002118  | 7002118           | 7002118          | 7002118            | 7002118    | 7002118            | *Spring — Pump Discharge         |
| 32    | 7002117            | 7002117  | 7002117           | 7002117          | 7002117            | 7002117    | 7002117            | ★Ball — Pump Discharge           |
| 33    | 7005136            | 7005136  | 7005136           | 7005136          | 7005136            | 7005136    | 7005135            | Link — Pump                      |
| 34    | 836159             | 836159   | 836159            | 836159           | 836159             | 836159     | 836159             | *Pin Spring — Pump Link          |
| 35    | 7002120            | 7002120  | 7002120           | 7002120          | 7002120            | 7002120    | 7002120            | *Ball — Pump Inlet Check         |
| 36    | 7001604            | 7001604  | 7001604           | 7001604          | 7001604            | 7001604    | 7001604            | *Strainer — Pump Inlet           |
| 37    | 7001605            | 7001605  | 7001605           | 7001605          | 7001605            | 7001605    | 7001605            | Retainer — Inlet Strainer        |
| 38    | See Note           | See Note | See Note          | See Note         | See Note           | 7004733    | 7004733            | Float Bowl Assembly              |
| 39    | 7002103            | 7002103  | 7002103           | 7002103          | 7002103            | 7002103    | 7002103            | Lever — Throttle Kick            |
| 40    | 7002715            | 7002715  | 7002715           | 7002715          | 7002175            | 7002715    | 7002715            | Screw — Kick Lever Attaching     |
| 41    | 7002102            | 7002102  | 7002102           | 7002102          | 7002102            | 7002102    | 7002102            | Spring — Kick Lever              |
|       |                    |          |                   | THR              | OTTLE BODY         | PARTS      |                    |                                  |
| 42    | 7015367            | 7015367  | 7015367           | 7015367          | 7015367            | 7015367    | 7015367            | ★Gasket — Throttle Body          |
| 43    | 7015295            | 7015295  | 7015.295          | 7015295          | 7015295            | 7015295    | 7015295            | Screw — Throttle Body            |
|       | 120214             | 120214   | 120214            | 120214           | 120214             | 120214     | 120214             | Lockwasher — Throttle Body Screy |
| 44    | 7002121            | 7002121  | 7002121           | 7002121          | 7002121            | 7002121    | 7002121            | Idle Stop Screw                  |
| 45    | 7002357            | 7002357  | 7002357           | 7002357          | 7002357            | 7002357    | 7002357            | ★Needle — Idle Adjusting         |
| 46    | 7003190            | 7003190  | 7003190           | 7003190          | 7003190            | 7003190    | 7003190            | Spring — Idle Needle             |
| 47    | See Note           | See Note | See Note          | See Note         | See Note           | 7004517    | 7004517            | Throttle Body Assembly           |
| 48    | 3692797            | 3692797  | 3692797           | 3692797          | 3692797            | 3692797    | 3692797            | Heat Insulator                   |
| ~0    | JUILIII            | 839632   | 839632            | * 839632         | * 839632           | * 839632   | * 839632           | Flange Gasket                    |