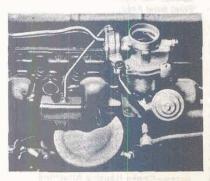

CHEVROLET-1952 POWERGLIDE-Auto. Choke Carb.-7003526

# CARBURETOR ADJUSTMENTS

Make adjustments in following order-