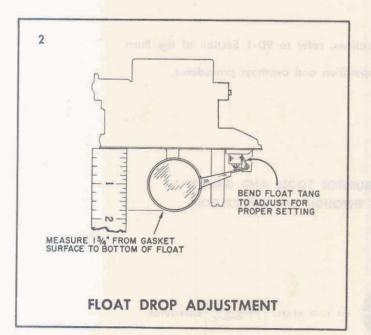

### FLOAT DROP ADJUSTMENT

SETTING - 1 3/4 ", GAUGE BT-93 OR SCALE

To insure sufficient entry of fuel into the bowl under high speed operation it is necessary to check and adjust the float drop as shown in Figure 2. With the air horn held upright and the floats suspended freely, carefully bend the drop tang at the rear of the float assembly so that the bottom of the float is  $1\frac{3}{4}$ " below the air horn gasket surface. Use float drop setting gauge BT-93. Install air horn assembly to bowl and tighten cover screws evenly and securely.

### FLOAT DROP ADJUSTMENT

SETTING - 1 3/4 ", GAUGE BT-93 OR SCALE

To insure sufficient entry of fuel into the bowl under high speed operation it is necessary to check and adjust the float drop as shown in Figure 3. With the air horn held upright and the floats suspended freely, carefully bend the drop tang at the rear of the float assembly so that the bottom of the float is  $1\frac{3}{4}$ " below the air horn gasket surface. Use float drop setting gauge BT-93. Install air horn assembly to bowl and tighten cover screws evenly and securely.

#### FLOAT DROP ADJUSTMENT

As shown in Figure 2, to insure sufficient entry of fuel adjust the float drop. With air horn held right side up and floats suspended freely, carefully bend the float tang at the rear of the float assembly so that the bottom of the float is  $1\frac{3}{4}$ " below the gasket surface. Install air horn assembly to float bowl and tighten screws evenly and securely.