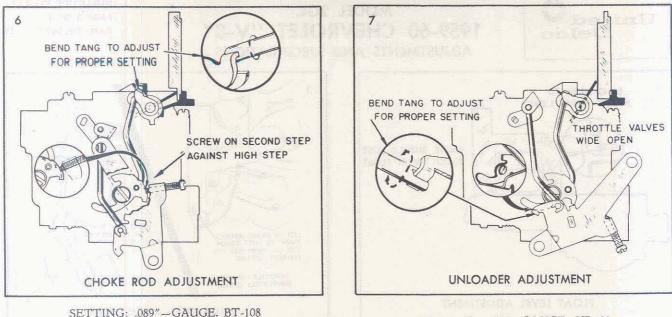

#### CHOKE ROD ADJUSTMENT

1. With the stat cover properly indexed (so that the scribed index mark on the cover is in line with the long cast mark on the choke housing) turn the idle screw in until it contacts the second step of the fast idle cam against the shoulder of the first step. (Figure 3).

2. Holding the screw tightly against the cam, bend the choke rod at the dog leg until the small end of the com-bination gauge (.073") just slides easily between the lower edge of the choke valve and the bore of the carburetor air horn.

# FIGURE 4 UNLOADER ADJUSTMENT

With the throttle lever in the full wide open position, there should be a clearance between the lower edge of the choke valve and the bore of the carburetor air horn so that the large end of the combination gauge (.166") will just slide freely (Figure 4). Bend the tang on the throttle lever to obtain the necessary clearance.