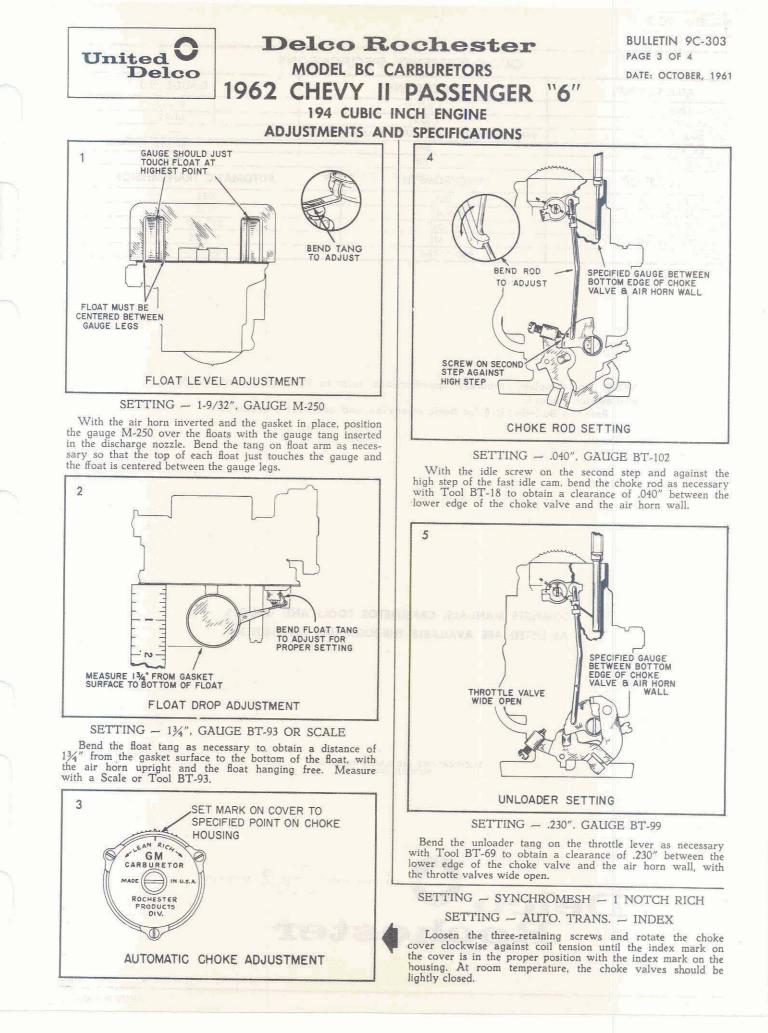

### FLOAT LEVEL ADJUSTMENT

SETTING - 1-9/32", GAUGE M-250

With air horn fully assembled, air horn gasket in position and assembly inverted (Figure 1):

- 1. Place float level gauge, M-250, in position as shown, with gauge projection inserted in discharge nozzle.
- 2. Carefully bend float tang vertically so that each float just touches top portion of gauge. If one float is higher than the other, slightly bend the float arms to bring them into alignment.
- 3. To prevent sides of floats from rubbing inside of bowl bend float arms horizontally so that each float is centered in the gauge.
- 4. Tilt assembly 90° each side and check that floats do not touch gauge.

### FLOAT DROP ADJUSTMENT

SETTING - 1 3/4 ", GAUGE BT-93 OR SCALE

To insure sufficient entry of fuel into the bowl under high speed operation it is necessary to check and adjust the float drop as shown in Figure 2. With the air horn held upright and the floats suspended freely, carefully bend the drop tang at the rear of the float assembly so that the bottom of the float is  $1\frac{3}{4}$ " below the air horn gasket surface. Use float drop setting gauge BT-93. Install air horn assembly to bowl and tighten cover screws evenly and securely.

### FLOAT LEVEL ADJUSTMENT

SETTING - 1-9/32", GAUGE M-250

With air horn fully assembled, air horn gasket in position and assembly inverted (Figure 1):

- 1. Place float level gauge, M-250, in position as shown, with gauge projection inserted in discharge nozzle.
- 2. Carefully bend float lip vertically so that each float just touches top portion of gauge. If one float is higher than the other, slightly bend the float arms to bring them into alignment.
- 3. To prevent sides of floats from rubbing inside of bowl bend float arms horizontally so that each float is centered in the gauge.
- 4. Tilt assembly 90° each side and check that floats do not touch gauge.

# FLOAT LEVEL ADJUSTMENT 7020103 — 7020104 SETTING — 1-9/32", GAUGE M-250

With air horn fully assembled, air horn gasket in

position and assembly inverted (Figure 1):

- 1. Place float level gauge, M-250, in position as shown, with gauge projection inserted in discharge nozzle.
- 2. Carefully bend tang on float arm vertically so that float pontoons touch top portion of gauge. If one float is higher than the other, slightly bend the float arms to bring them into alignment.
- 3. To prevent sides of floats from rubbing inside of bowl bend float arms horizontally so that each float is centered in the gauge.
- 4. Tilt assembly 90° each side and check that floats do not touch gauge.

# FLOAT LEVEL ADJUSTMENT 7020114 — 7020115

Setting 1-9/32" Gauge-M-250

1/32" Shim Gauge—Part No. 7022713

With air horn fully assembled, air horn gasket in position and assembly inverted (see above).

- 1. Install float shim gauge (supplied with needle seat) between head of float needle pin and float arm as shown (see inset above).
- 2. With float arm resting freely on shim, place float level gauge in position, as shown, with center gauge projection inserted in discharge nozzle. Carefully bend float arms up or down so that pontoons just touch top portion of gauge.
- 3. To prevent sides of floats from rubbing inside of bowl, bend float arms horizontally so that each float is centered between gauge legs.
- 4. Tilt assembly 90° each side and check that floats do not touch gauge.
- 5. Remove Shim Gauge from Between Float Needle and Float Arm after Adjustment.

### FLOAT DROP ADJUSTMENT

SETTING - 1 3/4 ", GAUGE BT-93 OR SCALE

To insure sufficient entry of fuel into the bowl under high speed operation it is necessary to check and adjust the float drop as shown in Figure 3. With the air horn held upright and the floats suspended freely, carefully bend the drop tang at the rear of the float assembly so that the bottom of the float is  $1\frac{3}{4}$ " below the air horn gasket surface. Use float drop setting gauge BT-93. Install air horn assembly to bowl and tighten cover screws evenly and securely.