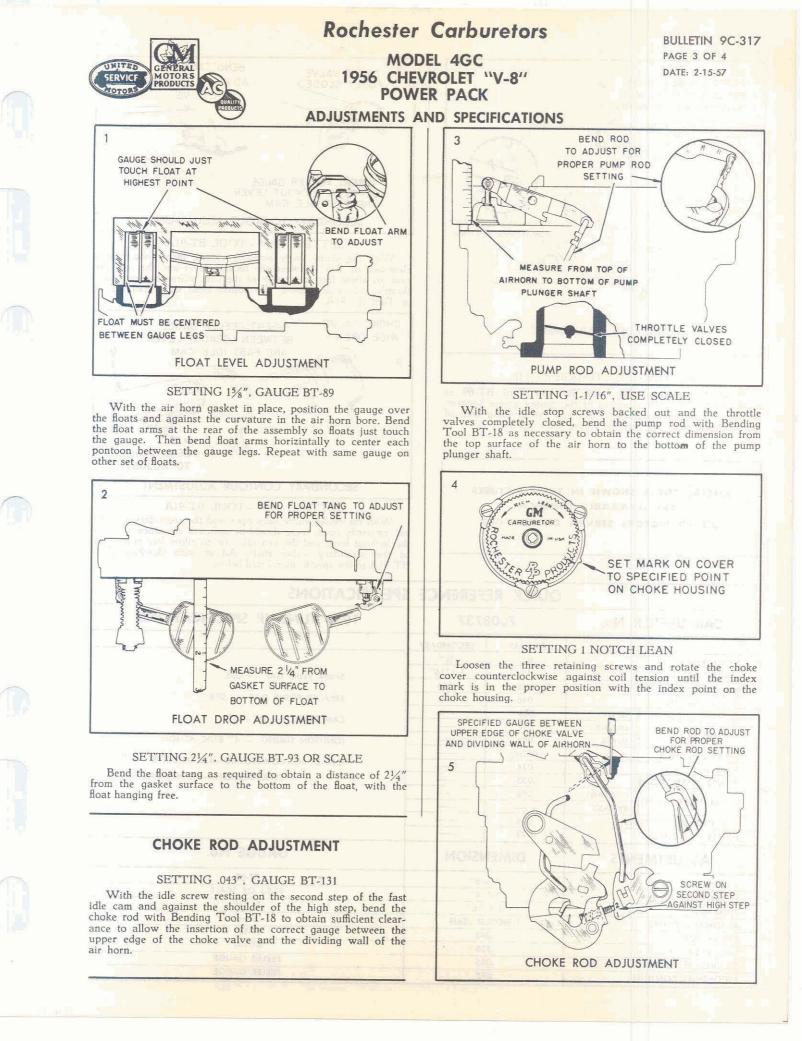

### FLOAT LEVEL ADJUSTMENT

SETTING - 1-9/32", GAUGE M-250

With air horn fully assembled, air horn gasket in position and assembly inverted (Figure 1):

- 1. Place float level gauge, M-250, in position as shown, with gauge projection inserted in discharge nozzle.
- 2. Carefully bend float tang vertically so that each float just touches top portion of gauge. If one float is higher than the other, slightly bend the float arms to bring them into alignment.
- 3. To prevent sides of floats from rubbing inside of bowl bend float arms horizontally so that each float is centered in the gauge.
- 4. Tilt assembly 90° each side and check that floats do not touch gauge.

### FLOAT DROP ADJUSTMENT

SETTING - 1 3/4 ", GAUGE BT-93 OR SCALE

To insure sufficient entry of fuel into the bowl under high speed operation it is necessary to check and adjust the float drop as shown in Figure 2. With the air horn held upright and the floats suspended freely, carefully bend the drop tang at the rear of the float assembly so that the bottom of the float is  $1\frac{3}{4}$ " below the air horn gasket surface. Use float drop setting gauge BT-93. Install air horn assembly to bowl and tighten cover screws evenly and securely.