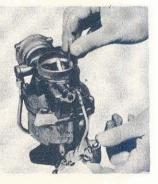

### FLOAT LEVEL ADJUSTMENT

SETTING - 1-9/32", GAUGE M-250

With air horn fully assembled, air horn gasket in position and assembly inverted (Figure 1):

- 1. Place float level gauge, M-250, in position as shown, with gauge projection inserted in discharge nozzle.
- 2. Carefully bend float tang vertically so that each float just touches top portion of gauge. If one float is higher than the other, slightly bend the float arms to bring them into alignment.
- 3. To prevent sides of floats from rubbing inside of bowl bend float arms horizontally so that each float is centered in the gauge.
- 4. Tilt assembly 90° each side and check that floats do not touch gauge.

### FLOAT LEVEL ADJUSTMENT

SETTING - 1-9/32", GAUGE M-250

With air horn fully assembled, air horn gasket in position and assembly inverted (Figure 1):

- 1. Place float level gauge, M-250, in position as shown, with gauge projection inserted in discharge nozzle.
- 2. Carefully bend float lip vertically so that each float just touches top portion of gauge. If one float is higher than the other, slightly bend the float arms to bring them into alignment.
- 3. To prevent sides of floats from rubbing inside of bowl bend float arms horizontally so that each float is centered in the gauge.
- 4. Tilt assembly 90° each side and check that floats do not touch gauge.