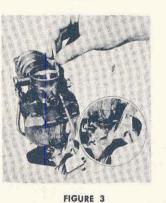

FIGURE 3

### THROTTLE RETURN CHECK INSTRUCTIONS

- 1. Completely assemble carburetor on engine manifold. Be certain accelerator pull back spring No. 3695705 is used.
- 2. If necessary, bend the throttle return check bracket or throttle lever contact arm to center the adjusting screw on the radius of the contact arm.
- 3. Run the engine until it is warmed up.
- 4. Adjust the throttle stop screw and idle adjusting needle to secure a smooth idle at 500 R.P.M. in "N" position.
- 5. Shut off engine. Insert .090" feeler gauge between carburetor choke lever cam and fast idle lever. (Figure 3.)
- 6. Using a  $\frac{3}{8}''$  wrench turn the adjusting screw until it just contacts the throttle lever contact arm. Hold flats on shaft with wrench whenever adjusting screw is turned.
- 7. Install air cleaner. Start engine and recheck idling adjustment.