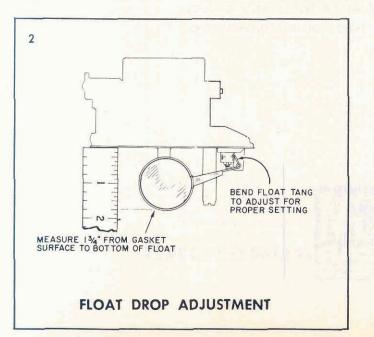

### FLOAT DROP ADJUSTMENT

SETTING - 1 3/4 ", GAUGE BT-93 OR SCALE

To insure sufficient entry of fuel into the bowl under high speed operation it is necessary to check and adjust the float drop as shown in Figure 2. With the air horn held upright and the floats suspended freely, carefully bend the drop tang at the rear of the float assembly so that the bottom of the float is  $1\frac{3}{4}$ " below the air horn gasket surface. Use float drop setting gauge BT-93. Install air horn assembly to bowl and tighten cover screws evenly and securely.