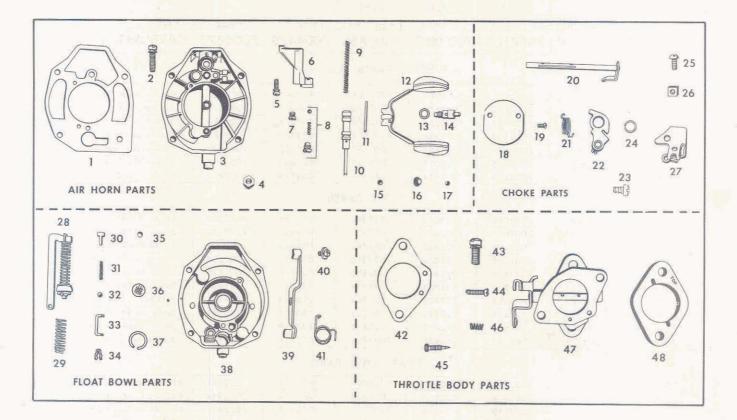

Rochester Carburetors MODEL B — Manual Choke 1932-52 CHEVROLET PASS. & TRUCK ``6'' 216 CU. IN. ENGINE

BULLETIN 9C-300 PAGE 1 OF 4 DATE: MAY, 1960 REPLACES: 9C-300, 4/1/53

PARTS SHOWN ARE FOR IDENTIFICATION ONLY. CONSULT PARTS LIST FOR CORRECT PART NAME AND NUMBER

|             | 1932-40            | 1941-50  | 1951<br>ALL EARLY | 1951<br>TR. LATE | 1951<br>PASS. LATE | 1932-52 | 1952    | YEAR                       |
|-------------|--------------------|----------|-------------------|------------------|--------------------|---------|---------|----------------------------|
|             | 7001374            | 7002050  | 7003152           | 7003863          | 7003865            | 7004475 | 7004477 | CARBURETOR No.             |
|             | 7004600            | 7004600  | 7004600           | 7004600          | 7004600            | 7004600 | 7004600 | REPLACEMENT PKG. No        |
|             | 7004363            | 7004363  | 7004363           | 7009307          | 7009307            | 7009307 | 7009307 | MASTER REPAIR KIT          |
|             | SR-300             | SR-300   | SR-300            | SR-301           | SR-301             | SR-301  | SR-301  | OFF KAR KIT                |
|             | SR-2               | SR-2     | SR-2              | SR-3             | SR-3               | SR-3    | SR-3    | KLEANOUT KIT               |
|             | 7008748            | 7008748  | 7008748           | 7015965          | 7015965            | 7015965 | 7015965 | GASKET KIT                 |
| lus.<br>10. | 1.14               |          | 1241              | A                | IR HORN PA         | RTS     |         |                            |
| 1           | 7002894            | 7002894  | 7002894           | 7004480          | 7004480            | 7004480 | 7004480 | ★Gasket — Air Horn         |
| 2           | 7000745            | 7000745  | 7000745           | 7003823          | 7003823            | 7003823 | 7003823 | Screw — Air Horn           |
| 3           | See Note           | See Note | See Note          | See Note         | See Note           | 7004669 | 7004669 | Air Horn Assembly          |
| 4           | 145475             | 145475   | 145475            | 145475           | 145475             | 145475  | 145475  | Fitting - Fuel Inlet       |
| 5           | 7000745            | 7000745  | 7000745           | 7000745          | 7000745            | 7000745 | 7000745 | Screw - Main Well Support  |
|             | 7002680            | 7002061  | 7002061           | 7003922          | 7003922            | 7004512 | 7004512 | Main Well Support Assembly |
| 6           | 7002652            | 7002651  | 7002651           | 7002651          | 7002651            | 7002652 | 7002652 | Jet Standard               |
| 6<br>7      |                    |          | 7002360           | 7002360          | 7002360            | 7002360 | 7002360 | * Power Valve Asembly      |
|             | 7002360            | 7002360  | 7002300           |                  |                    |         |         |                            |
| 7           | 7002360<br>7002071 | 7002360  | 7002071           | 7002071          | 7002071            | 7002071 | 7002071 | Spring - Power Piston      |

\* MASTER REPAIR KIT CONTENTS

NOTE: NO LONGER AVAILABLE. REPLACE WITH COMPLETE SERVICE CARBURETOR

PRINTED IN CANADA.

|       | 1022.40            | 1941-50  | 1951<br>ALL EARLY | 1951<br>TR. LATE | 1951<br>PASS. LATE | 1932-52    | 1952               | YEAR                             |
|-------|--------------------|----------|-------------------|------------------|--------------------|------------|--------------------|----------------------------------|
|       | 1932-40<br>7001374 | 7002050  | 7003152           | 7003863          | 7003865            | 7004475    | 7004477            | CARBURETOR No.                   |
| llus. |                    | 1        |                   | AIR HOR          | N PARTS (C         | Continued) |                    |                                  |
| No.   |                    |          |                   | 700000           | 7002091            | 7002081    | 7002081            | Pin — Float Hinge                |
| 1     | 7002081            | 7002081  | 7002081           | 7002081          | 7002081            | 7002081    |                    | Float Assembly                   |
| 2     | 7002672            | 7002672  | 7002672           | 7002672          | 7002672            | 7002672    | 7002672<br>7002074 | ★Gasket — Needle Seat            |
| 3     | 7002074            | 7002074  | 7002074           | 7002074          | 7002074            | 7002074    | 7002359            | *Needle and Seat Assembly        |
| 4     | 7002359            | 7002359  | 7002359           | 7002359          | 7002359            | 7002359    | 7001637            | Plug—Lead Ball—Idle Chan.—Ou     |
| 5     | 7001637            | 7001637  | 7001637           | 7001637          | 7001637            | 7001637    | 7002055            | Plug—Idle Channel—Inner          |
| 6     | 7002055            | 7002055  | 7002055           | 7002055          | 7002055            |            |                    | Plug — Lead Ball                 |
| 7     | 7002814            | 7002814  | 7002814           | 7002814          | 7002814            | 7002814    | 7002814            |                                  |
|       |                    |          |                   |                  | CHOKE PAR          | rs         |                    |                                  |
| 8     | 7002086            | 7002086  | 7002086           | 7002086          | 7002086            | 7002086    | 7002086            | Choke Valve                      |
| 9     | 7007627            | 7007627  | 7007627           | 7007627          | 7007627            | 7007627    | 7007627            | Screw — Choke Valve              |
| 20    | 7002082            | 7002082  | 7002082           | 7002082          | 7002082            | 7002082    | 7002082            | Choke Shaft Assembly             |
| 24    | 7002356            | 7002356  | 7002356           | 7002356          | 7002356            | 7002356    | 7002356            | Spring — Choke Valve             |
| 22    | 7002888            | 7002888  | 7002888           | 7002888          | 7002888            | 7002888    | 7002888            | Choke Lever and Swivel Assembly  |
| 23    | 131954             | 131954   | 131954            | 131954           | 131954             | 131954     | 131954             | Screw — Choke Lever Swivel       |
| 24    | 838884             | 838884   | 838884            | 838884           | 838884             | 838884     | 838884             | Retainer — Choke Lever           |
| 25    | 120221             | 120221   | 120221            | 120221           | 120221             | 120221     | 120221             | Screw — Bowden Wire Clamp        |
| 26    | 120619             | 120619   | 120619            | 120619           | 120619             | 120619     | 120619             | Nut — Bowden Wire Clamp          |
| 27    | 7002116            | 7002116  | 7002793           | 7003936          | 7003936            | 7003936    | 7003936            | Bracket — Choke                  |
|       |                    |          | 1.211.0           | 1                | DAT BOWL           |            | 7002001            | ★Pump Assembly                   |
| 28    | 7002091            | 7002091  | 7002091           | 7002091          | 7002091            | 7002091    | 7002091            | *Spring — Pump Return            |
| 29    | 7005954            | 7005954  | 7005954           | 7005954          | 7005954            | 7005954    | 7005954            |                                  |
| 30    | 7002119            | 7002119  | 7002119           | 7003838          | 7003838            | 7003838    | 7003838            | *Guide — Pump Discharge          |
| 31    | 7002118            | 7002118  | 7002118           | 7002118          | 7002118            | 7002118    | 7002118            | *Spring — Pump Discharge         |
| 32    | 7002117            | 7002117  | 7002117           | 7002117          | 7002117            | 7002117    | 7002117            | ★Ball — Pump Discharge           |
| 33    | 7005136            | 7005136  | 7005136           | 7005136          | 7005136            | 7005136    | 7005135            | Link — Pump                      |
| 34    | 836159             | 836159   | 836159            | 836159           | 836159             | 836159     | 836159             | *Pin Spring — Pump Link          |
| 35    | 7002120            | 7002120  | 7002120           | 7002120          | 7002120            | 7002120    | 7002120            | *Ball — Pump Inlet Check         |
| 36    | 7001604            | 7001604  | 7001604           | 7001604          | 7001604            | 7001604    | 7001604            | *Strainer — Pump Inlet           |
| 37    | 7001605            | 7001605  | 7001605           | 7001605          | 7001605            | 7001605    | 7001605            | Retainer — Inlet Strainer        |
| 38    | See Note           | See Note | See Note          | See Note         | See Note           | 7004733    | 7004733            | Float Bowl Assembly              |
| 39    | 7002103            | 7002103  | 7002103           | 7002103          | 7002103            | 7002103    | 7002103            | Lever — Throttle Kick            |
| 40    | 7002715            | 7002715  | 7002715           | 7002715          | 7002175            | 7002715    | 7002715            | Screw — Kick Lever Attaching     |
| 41    | 7002102            | 7002102  | 7002102           | 7002102          | 7002102            | 7002102    | 7002102            | Spring — Kick Lever              |
|       |                    |          |                   | THR              | OTTLE BODY         | PARTS      |                    |                                  |
| 42    | 7015367            | 7015367  | 7015367           | 7015367          | 7015367            | 7015367    | 7015367            | ★Gasket — Throttle Body          |
| 43    | 7015295            | 7015295  | 7015.295          | 7015295          | 7015295            | 7015295    | 7015295            | Screw — Throttle Body            |
|       | 120214             | 120214   | 120214            | 120214           | 120214             | 120214     | 120214             | Lockwasher — Throttle Body Screy |
| 44    | 7002121            | 7002121  | 7002121           | 7002121          | 7002121            | 7002121    | 7002121            | Idle Stop Screw                  |
| 45    | 7002357            | 7002357  | 7002357           | 7002357          | 7002357            | 7002357    | 7002357            | ★Needle — Idle Adjusting         |
| 46    | 7003190            | 7003190  | 7003190           | 7003190          | 7003190            | 7003190    | 7003190            | Spring — Idle Needle             |
| 47    | See Note           | See Note | See Note          | See Note         | See Note           | 7004517    | 7004517            | Throttle Body Assembly           |
| 48    | 3692797            | 3692797  | 3692797           | 3692797          | 3692797            | 3692797    | 3692797            | Heat Insulator                   |
| ~0    | JUILIII            | 839632   | 839632            | * 839632         | * 839632           | * 839632   | * 839632           | Flange Gasket                    |